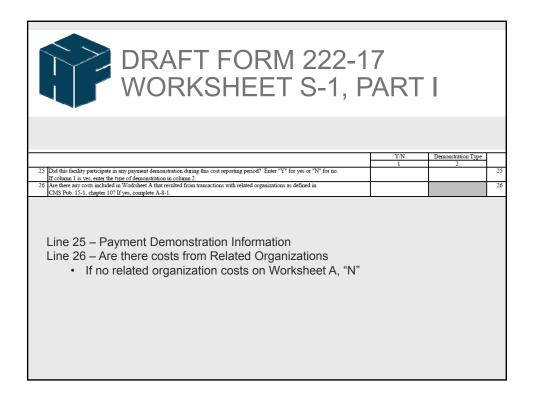

|             |                |       |
|                                                                                                                                              |             |                |       |
| Lines 23 and 24 Hours of Operation                                                                                                           |             |                |       |
| Lines 25 and 24 hours of Operation                                                                                                           |             |                |       |
|                                                                                                                                              |             |                | -     |



| DRAFT F<br>WORKS                                                                                                                                                                                                                                                                                                                                                                                                                                                  |                                                                                          |                                                     | т II