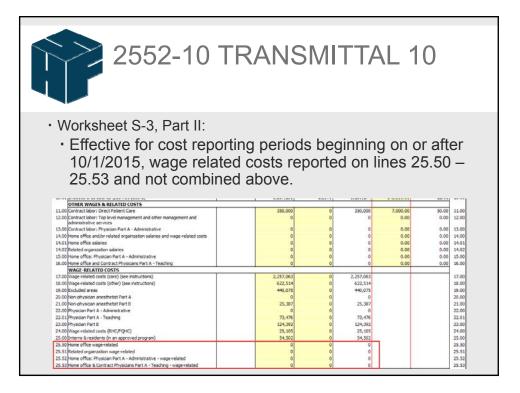

|      |                                                         | PRO<br>Vof                          |                         |                                             |                      |                   |               | 105                 | SPIC                       | Έ                  |                     |
|------|---------------------------------------------------------|-------------------------------------|-------------------------|---------------------------------------------|----------------------|-------------------|---------------|---------------------|----------------------------|--------------------|---------------------|
|      | TONMENT OF SNF-BASED HOSPICE SHARED                     |                                     |                         |                                             |                      |                   | Provider CON: | 14-0635             |                            | 0/01/2015          | Worksheet 0-7       |
|      |                                                         |                                     |                         |                                             |                      |                   | Hospice CON:  | 14-1590             |                            | 9/30/2016          |                     |
| -    |                                                         |                                     |                         | 0                                           | arges by LOC (from ) | Provider Records) | _             |                     | Hospic<br>Shared Service ( |                    |                     |
|      | Cost Center Descriptions                                | From Wkst. C, Part<br>I, Col. 9 Ine | Cost to Charge<br>Ratio | HOIC                                        | HRHC                 |                   | HGIP          | HCHC (col. 1 x col. | HRHC (col. 1 x col. )      | TRC (col. 1 x col. | HGIP (col. 1 x col. |
|      |                                                         |                                     |                         | 100 C                                       | 13355                | HIRC              | 2023          | 2)                  | 3)                         | 4)                 | 5)                  |
| -    | ANCILLARY SERVICE COST CENTERS                          | 0                                   | 1.00                    | 2.00                                        | 3.00                 | 4.00              | 5.00          | 6.00                | 7.00                       | 8.00               | 9.00                |
| 1.00 | PHYSICAL THERAPY                                        | 66.00                               | 0.624652                | 5,461                                       | 4,220                | 2,177             | 8,025         | 3,411               | 2,636                      | 1.360              | 5,013               |
| 2.00 | OCCUPATIONAL THERAPY                                    | 67.00                               | 1.749896                | 0                                           | 0                    | 0                 | 0             | 0                   | 0                          | 0                  | 0                   |
|      | SPEECH PATHOLOGY                                        | 68.00                               | 0.850536                | 0                                           | 0                    | 0                 | 0             | 0                   | 0                          | 0                  | 0                   |
|      | ORUGS CHARGED TO PATIENTS                               | 73.00                               | 0.516428                | 0                                           | 0                    | 0                 | 0             | 0                   | 0                          | 0                  | 0                   |
|      | DURABLE MEDICAL EQUIP-RENTED                            | 96.00                               | 0.637600                | 2,385                                       | 1,160                | 0                 | 0             | 1,521               | 740                        | 0                  | 0                   |
|      | LABORATORY                                              | 60.00                               | 0.597771                | 0                                           | 0                    | 0                 | 0             | 9                   | 0                          | 0                  | 0                   |
|      | BLOOD LAB                                               | 60.01                               | 0.860467                | 0                                           | 0                    | 0                 | 0             | 0                   | 0                          | 0                  | 0                   |
|      | MEDICAL SUPPLIES CHARGED TO PATIENT<br>OTHER OUTPATIENT | 71.00                               | 0.440225                | 2,040                                       | 1,655                | 0                 | 851           | 898                 | 729                        | 0                  | 375                 |
|      | RADIOLOGY-THERAPELITIC                                  | 55.00                               | 0.607846                | 0                                           | 0                    |                   |               |                     | u o                        | 0                  | 0                   |
|      | OTHER ANCILLARY                                         | 76.00                               | 0.000000                | 0                                           | 0                    | 0                 |               |                     | 0                          | 0                  | 0 1                 |
|      | Totals (sum of lines 1-11)                              | 76.07                               | 0.00000                 |                                             |                      |                   |               | 5,830               | 4,105                      | 1,360              | 5,388 1             |
|      |                                                         | •                                   | to Hos                  | se – To a<br>pice if a<br>orges are<br>2S&R | pplicab              | le                |               | ,                   |                            |                    |                     |
|      |                                                         |                                     |                         |                                             |                      |                   |               |                     |                            |                    | 55                  |