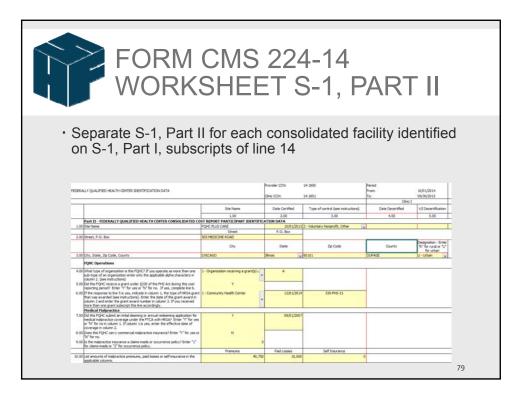

d                                                                          |          |                   |                |                                   |                |                                      |                        |                                                    |                               |                                                     |    |
| 24.00 Dental                                                                          | 9,473    | 0                 | 0              |                                   | 6,546          | 16,019                               | 0                      | 16,019                                             | 0                             | 16,019                                              | 24 |























| CALCULA | NTION OF FEDERALLY QUALIFIED HEALTH                                                                                                                                     | RM (<br>RKS                    |                                |             |                                                            |                                                  |                                                |                                              |                                           |
|---------|-------------------------------------------------------------------------------------------------------------------------------------------------------------------------|--------------------------------|--------------------------------|-------------|-----------------