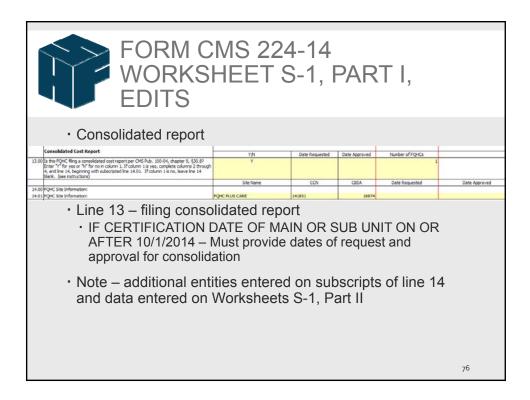

Dented                                                                          |          |                   |                |                                   |                |                                      |                        |                                                    |                               |                                                     |    |
| 24.00 Dental                                                                          | 9,473    | 0                 | 0              |                                   | 6,546          | 16,019                               | 0                      | 16,019                                             | 0                             | 16,019                                              | 24 |























| CALCULA | NTION OF FEDERALLY QUALIFIED HEALTH                                                                                                                                     | RM (<br>RKS                    |                                |             |                                                            |                                                  |                                                |                                              |                                           |
|---------|-------------------------------------------------------------------------------------------------------------------------------------------------------------------------|--------------------------------|--------------------------------|-------------|-----------