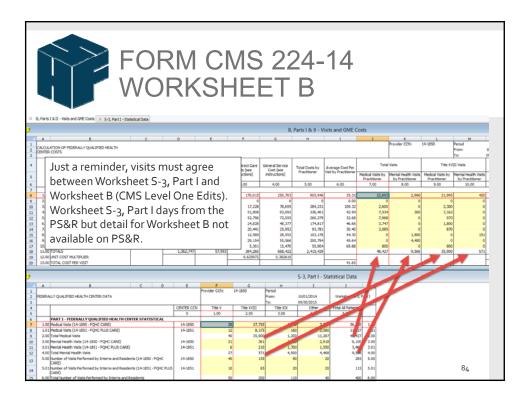

| nes 9, 32   | 2, 34, 35, and 36, t                                       | y Worksheet B, P                                 | art I, column 2, line                          | 11, total medical                            |                                           |
| Worksh  | <u>4</u> Use this column to allocate general servic:<br>eet A, column 7, line 100, minus line 13, and<br>the sum of the amounts in columns 1 and 3, for                 | enter the result on I          | ine 12. Al                     |             |                                                            |                                                  |                                                |                                              |                                           |





# MEDICARE COST REPORT UPDATE

### Agenda

- Regulation Changes Impacting Cost Reporting
- Recent Cost Reporting Changes
  - Hospital
  - Provider-based Hospice and FQHC changes
  - Skilled Nursing facility
  - Home Health Agency
  - Federally Qualified Health Center
  - <u>CMHC</u>
  - Rural Health Clinic



|                                                                                                                                      |                                    | FORM 20<br>HEET S                                                 | 88-17                                       |
|--------------------------------------------------------------------------------------------------------------------------------------|------------------------------------|------------------------