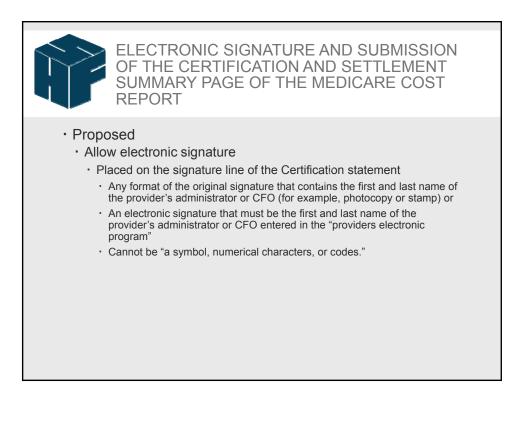

· Currently

- · Provider submits Cost Report to MAC electronically
  - CD/USB Drive
  - MAC Portal
  - Email
- · Certification Statement
- Must contain original signature
  - Facsimile or stamped copy of signature unacceptable
- · Must be mailed to MAC

- · Where electronic signature is elected:
  - CMS will add an electronic signature checkbox on the certification page
    - [] I have read and agree with the above certification statement. I certify that I intend my electronic signature on this certification statement to be the legally binding equivalent of my original signature.
  - Completion of both the electronic signature checkbox and the electronic signature, placed on the signature line by the provider's administrator or CFO under the certification statement, would together constitute an accepted electronic signature

ELECTRONIC SIGNATURE AND SUBMISSION OF THE CERTIFICATION AND SETTLEMENT SUMMARY PAGE OF THE MEDICARE COST REPORT

- Where electronic signature is elected:
  - Provider may submit the Certification and Settlement Summary page to the MAC using same method/timing of EC and PI file submission
    - CD/USB Drive
    - MAC Portal
    - Email
  - Could still choose to sign the certification statement and mail to MAC.