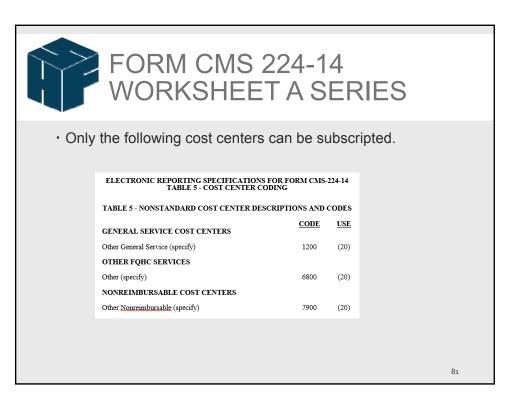

|          |                   |                |                                   |                |                                      |                        |                                                    |                               |                                                     |    |
| 24.00 Dental                                                                          | 9,473    | 0                 | 0              |                                   | 6,546          | 16,019                               | 0                      | 16,019                                             | 0                             | 16,019                                              | 24 |























| CALCULA | NTION OF FEDERALLY QUALIFIED HEALTH                                                                                                                                     | RM (<br>RKS                    |                                |             |                                                            |                                                  |                                                |                                              |                                           |
|---------|-------------------------------------------------------------------------------------------------------------------------------------------------------------------------|--------------------------------|--------------------------------|-------------|---------------------