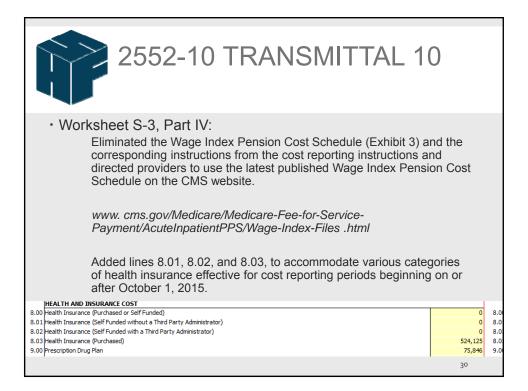

| PROVIDER-BASE<br>WORKSHEET O-8                                                                                          |                         | OSP                      | ICE         |                |
|-------------------------------------------------------------------------------------------------------------------------|-------------------------|--------------------------|-------------|----------------|
| Provider 14-0635<br>CALCULATION OF SNF-BASED HOSPICE PER DIEM COST<br>Hospice<br>CCN: 14-1590                           | Period<br>From:<br>To:  | 10/01/2015<br>09/30/2016 | Worksheet O | -8             |
|                                                                                                                         | Hos                     | pice I                   |             |                |
|                                                                                                                         | TITLE XVIII<br>MEDICARE | TITLE XIX<br>MEDICAID    | TOTAL       |                |
|                                                                                                                         | 1.00                    | 2.00                     | 3.00        |                |
| HOSPICE CONTINUOUS HOME CARE                                                                                            |                         |                          |             |                |
| 1.00 Total cost (Wkst. O-6, Part I, col. 18, line 50 plus Wkst. O-7, col. 6, line 11)                                   |                         |                          | 39,102      | 1.00           |
| 2.00 Total unduplicated days (Wkst. S-9, col. 4, line 10)                                                               |                         |                          | 40          | 2.00           |
| 3.00 Total average cost per diem (line 1 divided by line 2)                                                             |                         |                          | 977.55      |                |
| 4.00 Unduplicated program days (Wkst. S-9 col. as appropriate, line 10)                                                 | 20                      | 0                        |             | 4.00           |
| 5.00 Program cost (line 3 times line 4)                                                                                 | 19,551                  | 0                        |             | 5.00           |
| HOSPICE ROUTINE HOME CARE<br>6.00 Total cost (Wkst. O-6, Part I, col. 18, line 51 plus Wkst. O-7, col. 7, line 11)      | 1                       |                          | 34,589      | 6.00           |
| 7.00 Total unduplicated days (Wkst. S-9, col. 4, line 11)                                                               |                         |                          | 34,389      | 7.00           |
| 8 00 Total average cost per diem (line 6 divided by                                                                     |                         |                          | 72.06       |                |
| 9.00 Unduplicated program days (Wkst. S-9, col. as Purpose – To compute Med                                             | dicare and              | d Medicai                | id /2.00    | 9.00           |
| 10.00 Preasant seat (inc. 8 times line 0)                                                                               |                         |                          |             | 10.00          |
| HOSPICE INPATIENT RESPITE CARE COST by LOC                                                                              |                         |                          |             |                |
| 11.00 Total cost (Wkst. O-6, Part I, col. 18, line 52 g                                                                 |                         |                          | 38,088      | 11.00          |
| 12.00 Total unduplicated days (Wkst. S-9, col. 4, line S-1<br>12.00 Total unduplicated days (Wkst. S-9, col. 4, line    | ce payme                | ents                     | 60          | 12.00          |
| 13.00 Total average cost per diem (line 11 divided by                                                                   |                         |                          | 634.80      | 13.00          |
| 14.00 Unduplicated program days (Wkst. S-9, col. as                                                                     |                         |                          |             | 14.00          |
| 15.00 Program cost (line 13 times line 14)                                                                              | 31,740                  | 0                        |             | 15.00          |
| HOSPICE GENERAL INPATIENT CARE                                                                                          | 1                       |                          |             |                |
| 16.00 Total cost (Wkst. O-6, Part I, col. 18, line 53 plus Wkst. O-7, col. 9, line 11)                                  |                         |                          | 121,592     | 16.00          |
| 17.00 Total unduplicated days (Wkst. S-9, col. 4, line 13)                                                              |                         |                          | 40          | 17.00          |
| 18.00 Total average cost per diem (line 16 divided by line 17)                                                          |                         |                          | 3,039.80    |                |
| 19.00 Unduplicated program days (Wkst. S-9, col. as appropriate, line 13)<br>20.00 Program cost (line 18 times line 19) | 40                      | 0                        |             | 19.00<br>20.00 |
| 20.00 Program cost (ine 18 times line 19)<br>TOTAL HOSPICE CARE                                                         | 121,592                 | 0                        |             | 20.00          |
| 21.00 Total cost (sum of line 1 + line 6 + line 11 + line 16)                                                           |                         |                          | 233.371     | 21.00          |
| 22.00 Total unduplicated days (Wkst, S-9, col. 4, line 14)                                                              |                         |                          | 620         | 22.00          |
| 23.00 Average cost per diem (line 21 divided by line 22)                                                                |                         |                          | 376,40      | 23.00          |
|                                                                                                                         |                         |                          |             | ·              |

|                                                                                                                                                                                                                                                                                                                                                                                                                                                                                                                                                                                                                                                                                                     | -     |                                                                                                                                                                                                                                                                                                                                                                                                           |                                  | 4 -                 |                          |                            |       |
|-----------------------------------------------------------------------------------------------------------------------------------------------------------------------------------------------------------------------------------------------------------------------------------------------------------------------------------------------------------------------------------------------------------------------------------------------------------------------------------------------------------------------------------------------------------------------------------------------------------------------------------------------------------------------------------------------------|-------|-----------------------------------------------------------------------------------------------------------------------------------------------------------------------------------------------------------------------------------------------------------------------------------------------------------------------------------------------------------------------------------------------------------|----------------------------------|---------------------|--------------------------|----------------------------|-------|
| and the second se |       | 🔰 FORM 1728                                                                                                                                                                                                                                                                                                                                                                                               | R_94 I.                          | .1 /                |                          |                            |       |
|                                                                                                                                                                                                                                                                                                                                                                                                                                                                                                                                                                                                                                                                                                     |       |                                                                                                                                                                                                                                                                                                                                                                                                           |                                  |                     |                          |                            |       |
|                                                                                                                                                                                                                                                                                                                                                                                                                                                                                                                                                                                                                                                                                                     |       |                                                                                                                                                                                                                                                                                                                                                                                                           | ET O                             |                     |                          |                            |       |
|                                                                                                                                                                                                                                                                                                                                                                                                                                                                                                                                                                                                                                                                                                     |       | WORKSHE                                                                                                                                                                                                                                                                                                                                                                                                   | FI 5-                            | /_1                 |                          |                            |       |
|                                                                                                                                                                                                                                                                                                                                                                                                                                                                                                                                                                                                                                                                                                     |       |                                                                                                                                                                                                                                                                                                                                                                                                           |                                  |                     |                          |                            |       |
| ×                                                                                                                                                                                                                                                                                                                                                                                                                                                                                                                                                                                                                                                                                                   | 5-Set | errent Summary × S-2 - HHA Identification × S-2-1 - HHA Reimbursement Questionnaire                                                                                                                                                                                                                                                                                                                       |                                  |                     |                          |                            |       |
| 4                                                                                                                                                                                                                                                                                                                                                                                                                                                                                                                                                                                                                                                                                                   | A     | 8 C D E F                                                                                                                                                                                                                                                                                                                                                                                                 | G                                | н                   | 1                        | 1                          | ĸ     |
| 1                                                                                                                                                                                                                                                                                                                                                                                                                                                                                                                                                                                                                                                                                                   |       | Provider<br>CON:                                                                                                                                                                                                                                                                                                                                                                                          | 14-7100                          | Period              |                          |                            |       |
| 2                                                                                                                                                                                                                                                                                                                                                                                                                                                                                                                                                                                                                                                                                                   | HOME  | EALTH AGENCY REIMBURSEMENT QUESTIONNAIRE                                                                                                                                                                                                                                                                                                                                                                  |                                  | From:               | 10/01/2015<br>09/30/2016 | Worksheet 5-2-             |       |
|                                                                                                                                                                                                                                                                                                                                                                                                                                                                                                                                                                                                                                                                                                     | -     |                                                                                                                                                                                                                                                                                                                                                                                                           | I                                | YN                  | Date                     | V/I                        |       |
| 5                                                                                                                                                                                                                                                                                                                                                                                                                                                                                                                                                                                                                                                                                                   | L     |                                                                                                                                                                                                                                                                                                                                                                                                           | 0                                | 1.00                | 2.00                     | 3.00                       |       |
| 6                                                                                                                                                                                                                                                                                                                                                                                                                                                                                                                                                                                                                                                                                                   |       | General Instruction: For all column 1 responses, enter "Y" for YES or "N" for NO. Enter all<br>COMPLETED BY ALL MMAS                                                                                                                                                                                                                                                                                      | dates in the format (mm/dd/yyyy) |                     |                          |                            |       |
|                                                                                                                                                                                                                                                                                                                                                                                                                                                                                                                                                                                                                                                                                                     |       | Provider Organization and Operation                                                                                                                                                                                                                                                                                                                                                                       |                                  |                     |                          |                            |       |
| 9                                                                                                                                                                                                                                                                                                                                                                                                                                                                                                                                                                                                                                                                                                   | 1.00  | has the HHA changed ownership immediately prior to the beginning of the cost reporting period? If<br>column 1 is yes, enter the date of the change in column 2. (see instructions)                                                                                                                                                                                                                        |                                  | N                   |                          |                            | 1.00  |
| 10                                                                                                                                                                                                                                                                                                                                                                                                                                                                                                                                                                                                                                                                                                  | 2.00  | column 1 is yes, enter the date of the change in column 2. (see instructions)<br>Has the HHA terminated participation in the Medicare program? If column 1 is ves, enter in column 2 the                                                                                                                                                                                                                  |                                  | N                   |                          |                            | 2.00  |
| 10                                                                                                                                                                                                                                                                                                                                                                                                                                                                                                                                                                                                                                                                                                  |       | date of termination and in column 3, "V" for voluntary or "I" for involuntary. (see instructions)                                                                                                                                                                                                                                                                                                         |                                  |                     |                          |                            | 3.00  |
| 11                                                                                                                                                                                                                                                                                                                                                                                                                                                                                                                                                                                                                                                                                                  | 3.00  | (s) the H4 involved in business transactions, including management contracts, with individuals or<br>entities (i.e., d) and home officions, duo or medical supply comparised) that are related to the provider or<br>(s) officers, medical staff, management personnel, or members of the board of directors through<br>powership, control, or family and other similar relationships? (see instructions) |                                  |                     |                          |                            | 3.00  |
| 12                                                                                                                                                                                                                                                                                                                                                                                                                                                                                                                                                                                                                                                                                                  |       | Financial Data and Reports                                                                                                                                                                                                                                                                                                                                                                                | 1                                |                     |                          |                            |       |
| 13                                                                                                                                                                                                                                                                                                                                                                                                                                                                                                                                                                                                                                                                                                  |       |                                                                                                                                                                                                                                                                                                                                                                                                           |                                  | Y/N                 | Type                     | Date                       | 4.00  |
| 14                                                                                                                                                                                                                                                                                                                                                                                                                                                                                                                                                                                                                                                                                                  |       | Column 1: Wire the financial statements prepared by a Certified Hubic Accountant? Column 2: If<br>column 1:s yes, enter "A" for Audited, "C" for Compiled, or "R" for Reviewed. Submit complete copy or<br>enter data evaluable in column 3. (see instructions) If no, see instructions.                                                                                                                  |                                  | Ŷ                   | ^                        | 12/31/2016                 |       |
| 15                                                                                                                                                                                                                                                                                                                                                                                                                                                                                                                                                                                                                                                                                                  | 5.00  | Are the cost report total expenses and total revenues different from those on the field financial<br>statements? Enter "Y" for yes or "N" for no in column 1. If yes, submit reconcilation.                                                                                                                                                                                                               |                                  | ¥                   |                          |                            | 5.00  |
| 16                                                                                                                                                                                                                                                                                                                                                                                                                                                                                                                                                                                                                                                                                                  |       | Bad Debts                                                                                                                                                                                                                                                                                                                                                                                                 |                                  |                     |                          |                            |       |
| 17                                                                                                                                                                                                                                                                                                                                                                                                                                                                                                                                                                                                                                                                                                  | 6.00  | Is the HHA or HHA based entities seeking reimbursement for bad debts? If yes, see instructions.                                                                                                                                                                                                                                                                                                           |                                  | Y/N                 |                          |                            | 6.00  |
| 19                                                                                                                                                                                                                                                                                                                                                                                                                                                                                                                                                                                                                                                                                                  |       | If line 6 is yes, did the HHA's bad debt collection policy change during this cost reporting period? If yes,                                                                                                                                                                                                                                                                                              |                                  | Ň                   |                          |                            | 7.00  |
| 20                                                                                                                                                                                                                                                                                                                                                                                                                                                                                                                                                                                                                                                                                                  | 8.00  | submit copy.<br>If line 6 is yes, were patient coinsurance amounts waived? If yes, see instructions.                                                                                                                                                                                                                                                                                                      |                                  | N                   |                          |                            | 8.00  |
| 20                                                                                                                                                                                                                                                                                                                                                                                                                                                                                                                                                                                                                                                                                                  | 0.00  | Prine 6 is yes, were pasent consurance amounts waivedr if yes, see instructions.<br>PS&R Report Data                                                                                                                                                                                                                                                                                                      | 1                                |                     | 1                        |                            |       |
| 22                                                                                                                                                                                                                                                                                                                                                                                                                                                                                                                                                                                                                                                                                                  |       |                                                                                                                                                                                                                                                                                                                                                                                                           | Description                      | YJN                 | Date                     |                            |       |
| 23                                                                                                                                                                                                                                                                                                                                                                                                                                                                                                                                                                                                                                                                                                  | 9.00  | Was the cost report prepared using the PS&R Report only? If clumn 1 is year enter the paid-through<br>date of the PS&R Report used in column 2. (see instructions)                                                                                                                                                                                                                                        |                                  | Y                   | 12/31/2016               |                            | 9.00  |
| 24                                                                                                                                                                                                                                                                                                                                                                                                                                                                                                                                                                                                                                                                                                  | 30.00 | Was the cost report prepared using the PS&R Report for totals and the HHA's records for allocation? If                                                                                                                                                                                                                                                                                                    |                                  | N                   |                          | 1                          | 10.00 |
|                                                                                                                                                                                                                                                                                                                                                                                                                                                                                                                                                                                                                                                                                                     | 11.00 | column 1 is yes, enter the paid-through date in column 2. (see instructions)<br>If line 9 or 10 is ves, were adjustments made to PS&R Report data for additional claims that have been                                                                                                                                                                                                                    |                                  | N                   |                          |                            | 11.00 |
| 25                                                                                                                                                                                                                                                                                                                                                                                                                                                                                                                                                                                                                                                                                                  |       | pilled but are not included on the PS&R Report used to file the cost report? If yes, see instructions.<br>If line 9 or 10 is yes, were adjustments made to PS&R Report data for corrections of other PS&R                                                                                                                                                                                                 |                                  | N                   |                          |                            | 12.00 |
| 26                                                                                                                                                                                                                                                                                                                                                                                                                                                                                                                                                                                                                                                                                                  |       | Report information? If yes, see instructions.                                                                                                                                                                                                                                                                                                                                                             |                                  |                     |                          |                            |       |
| 27                                                                                                                                                                                                                                                                                                                                                                                                                                                                                                                                                                                                                                                                                                  | 13.00 | If line 9 or 10 is yes, were adjustments made to PS&R Report data for Other? Describe the other<br>adjustments:                                                                                                                                                                                                                                                                                           |                                  | N                   |                          |                            | 13.00 |
| 28                                                                                                                                                                                                                                                                                                                                                                                                                                                                                                                                                                                                                                                                                                  | 14.00 | Was the cost report prepared only using the HHA's records? If yes, see instructions.                                                                                                                                                                                                                                                                                                                      |                                  | N                   |                          |                            | 24.00 |
| 29                                                                                                                                                                                                                                                                                                                                                                                                                                                                                                                                                                                                                                                                                                  |       | Cost Report Preparer Contact Information                                                                                                                                                                                                                                                                                                                                                                  |                                  | 1                   | 1                        |                            |       |
| 30<br>31                                                                                                                                                                                                                                                                                                                                                                                                                                                                                                                                                                                                                                                                                            | 15.00 | First name, Last name, Title                                                                                                                                                                                                                                                                                                                                                                              |                                  | First Name:<br>MD/F | Last Name:<br>DOF        | Tide:<br>MANAGING DIRECTOR | 15.00 |
| 32                                                                                                                                                                                                                                                                                                                                                                                                                                                                                                                                                                                                                                                                                                  | -3.00 | n man mening salars mening maa                                                                                                                                                                                                                                                                                                                                                                            |                                  | Employer:           |                          | prevenue to condicitore    |       |
| 33                                                                                                                                                                                                                                                                                                                                                                                                                                                                                                                                                                                                                                                                                                  | 16.00 | Employer                                                                                                                                                                                                                                                                                                                                                                                                  |                                  | THE CPA GROUP       |                          |                            | 16.00 |
| 34                                                                                                                                                                                                                                                                                                                                                                                                                                                                                                                                                                                                                                                                                                  |       |                                                                                                                                                                                                                                                                                                                                                                                                           |                                  | Phone Number:       | E-mail Address:          |                            | , j   |
| 35                                                                                                                                                                                                                                                                                                                                                                                                                                                                                                                                                                                                                                                                                                  | 17.00 | Phone number, E-mail Address                                                                                                                                                                                                                                                                                                                                                                              |                                  | 410-123-4567        | MINE DOE BOPAGROUP.      |                            | 17.00 |