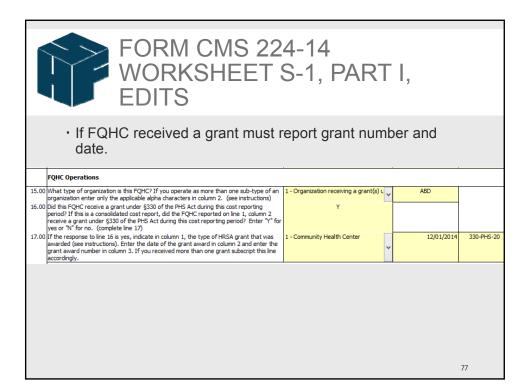

ented                                                                          |          |                   |                |                                   |                |                                      |                        |                                                    |                               |                                                     |    |
| 24.00 Dental                                                                          | 9,473    | 0                 | 0              |                                   | 6,546          | 16,019                               | 0                      | 16,019                                             | 0                             | 16,019                                              | 24 |























| CALCULA | NTION OF FEDERALLY QUALIFIED HEALTH                                                                                                                                     | RM (<br>RKS                    |                                |             |                                                            |                                                  |                                                |                                              |                                           |
|---------|-------------------------------------------------------------------------------------------------------------------------------------------------------------------------|--------------------------------|--------------------------------|-------------|-------------