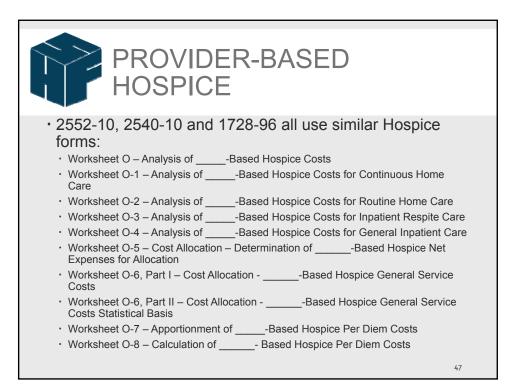

|                              |                             |                          |                             |        |
|                                                                 |                  |                   |                  |               |                                 |                   |                  |                              |                             |                          | 43                          |        |





### MEDICARE COST REPORT UPDATE

#### Agenda

- Regulation Changes Impacting Cost Reporting
- Recent Cost Reporting Changes
  - Hospital
  - Provider-based Hospice and FQHC changes
  - Skilled Nursing facility
  - Home Health Agency
  - Federally Qualified Health Center
  - CMHC
  - Rural Health Clinic







| PROV<br>HOSP                                                                                                                                                                                                                                                                                                                                                                                                                                                                                                                                                                                                                                                                                                                                                    |                           | R-BA