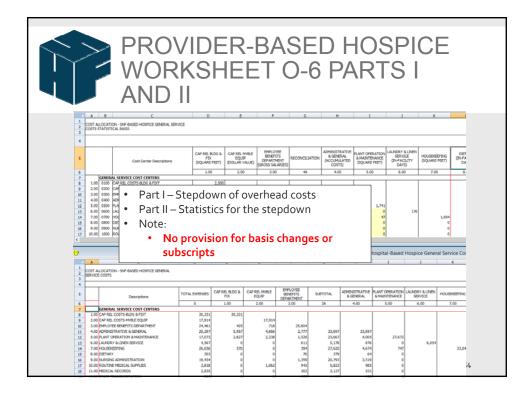

| N/A                | N/A                | N/A                |
| 5           | 6 and 7            | 5                                           | 3                  | 14          | 15                 | 11                 | N/A                |
| 6           | 8                  | 6                                           | N/A                | 15          | N/A                | N/A                | N/A                |
| 7           | 9                  | 7                                           | N/A                | 16          | 18, 20 and<br>23   | 15 and<br>14       | N/A                |
| 8           | 10                 | 8                                           | N/A                | 17          | 17                 | 13                 |                    |



|      |                                                         | PRO<br>Vof                          |                         |                                             |                      |                   |               | 105                 | SPIC                       | Έ                  |                     |
|------|---------------------------------------------------------|-------------------------------------|-------------------------|---------------------------------------------|----------------------|-------------------|---------------|---------------------|----------------------------|--------------------|---------------------|
|      | TONMENT OF SNF-BASED HOSPICE SHARED                     |                                     |                         |