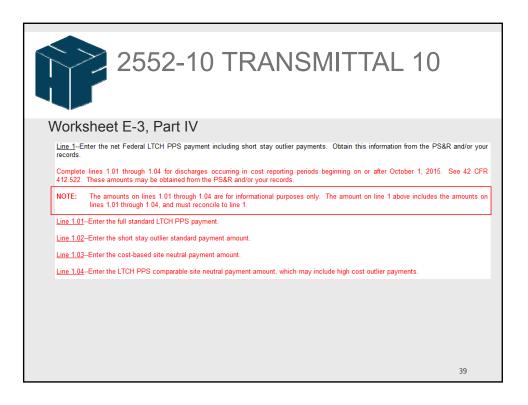

| 2552-10 TRAN                                                                                   | VS               | MIT       | T                      | \L 1                     | 0                |        |
|------------------------------------------------------------------------------------------------|------------------|-----------|------------------------|--------------------------|------------------|--------|
| Worksheet E-3, Part IV                                                                         |                  |           |                        |                          |                  |        |
| CALCULATION OF REIMBURSEMENT SETTLEMENT                                                        | Provider<br>CCN: | 19-2007   | Period<br>From:<br>To: | 10/01/2015<br>08/31/2016 | Worksheet E-3, P | art IV |
|                                                                                                | Ti               | tle XVIII |                        | Hospital                 | PPS              |        |
|                                                                                                |                  |           |                        |                          |                  |        |
|                                                                                                |                  |           |                        |                          | 1.00             |        |
| PART IV - MEDICARE PART A SERVICES - LTCH PPS 1.00 Net Federal PPS Payments (see instructions) |                  |           |                        |                          | 4,773,370        | 1.00   |
| 1.00 Net Federal PPS Payments (see instructions)<br>1.01 Full standard payment amount          |                  |           |                        |                          | 2,617,280        |        |
| 1.02 Short stay outlier standard payment amount                                                |                  |           |                        |                          | 927,863          |        |
| 1.03 Site neutral payment amount - Cost                                                        |                  |           |                        |                          | 94,960           |        |
| 1.04 Site neutral payment amount - IPPS comparable                                             |                  |           |                        |                          | 437,770          |        |
| 2.00 Outlier Payments                                                                          |                  |           |                        |                          | 301,973          |        |
| 3.00 Total PPS Payments (sum of lines 1 and 2)                                                 |                  |           |                        |                          | 5,075,343        |        |
|                                                                                                |                  |           |                        |                          | 40               |        |
|                                                                                                |                  |           |                        |                          | 40               |        |