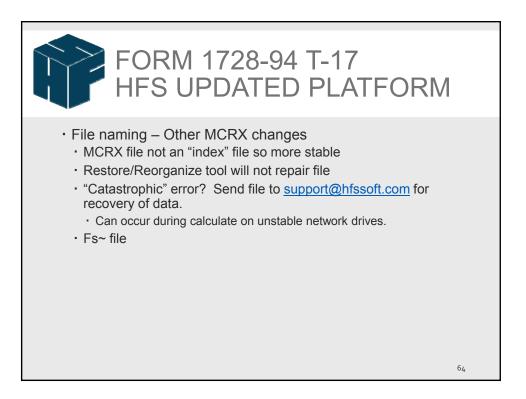

ne 11 + line 16)                                                           |                         |                          | 233.371     | 21.00          |
| 22.00 Total unduplicated days (Wkst, S-9, col. 4, line 14)                                                              |                         |                          | 620         | 22.00          |
| 23.00 Average cost per diem (line 21 divided by line 22)                                                                |                         |                          | 376,40      | 23.00          |
|                                                                                                                         |                         |                          |             | ·              |

















|                                                                                                                                                                                                                                                                                                                                                                                                                                                                                                                                                                                                                                                                                                     | -     |