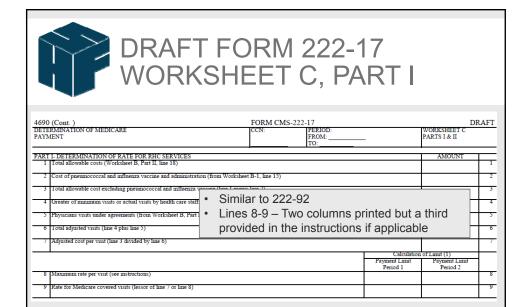

| 1 1                    | 14       |
| (line 12 multiplied by line 13)                                                                                                                       |                        | 15       |
| 15 Total cost of pneumococcal and influenza vaccine and administration<br>(sum of columns 1 and 2, line 10.) Transfer to Worksheet C, Part I, line 2. |                        | 15       |
| 16 Total Medicare cost of pneumococcal and influenza vaccine and administration                                                                       |                        | 16       |
| (sum of columns 1 and 2, line 14) Transfer to Worksheet C, Part II, line 23                                                                           |                        |          |



| DRAFT FORM 222-17<br>WORKSHEET C, PART II                                       |