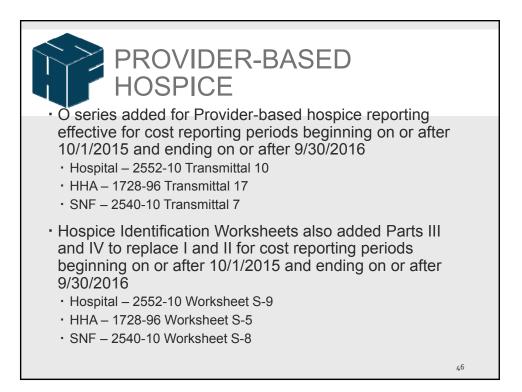

| PROV<br>HOSP                                                                                                                                                                                                                                                                                                                                                                                                                                                                                                                                                                                                                                                                                                                                                    |                           | R-BA                           | \SE                                     | Ð                             |            |                                  |                                                                      |
|-----------------------------------------------------------------------------------------------------------------------------------------------------------------------------------------------------------------------------------------------------------------------------------------------------------------------------------------------------------------------------------------------------------------------------------------------------------------------------------------------------------------------------------------------------------------------------------------------------------------------------------------------------------------------------------------------------------------------------------------------------------------|---------------------------|--------------------------------|-----------------------------------------|-------------------------------|------------|----------------------------------|----------------------------------------------------------------------|
| Worksheet S-9, Parts                                                                                                                                                                                                                                                                                                                                                                                                                                                                                                                                                                                                                                                                                                                                            | I - IV·                   |                                |                                         |                               |            |                                  |                                                                      |
| OSPITAL-BASED HOSPICE IDENTIFICATION DATA                                                                                                                                                                                                                                                                                                                                                                                                                                                                                                                                                                                                                                                                                                                       |                           | Provider CCN:<br>Hospice CCN.: | 14-0635                                 |                               | 10/01/2015 | Worksheet S-9, P<br>THROUGH I    |                                                                      |
|                                                                                                                                                                                                                                                                                                                                                                                                                                                                                                                                                                                                                                                                                                                                                                 |                           | rioque com                     | 14-1390                                 | Hospi                         |            |                                  |                                                                      |
|                                                                                                                                                                                                                                                                                                                                                                                                                                                                                                                                                                                                                                                                                                                                                                 |                           | _                              | Unduplica                               | ated Days                     |            |                                  |                                                                      |
|                                                                                                                                                                                                                                                                                                                                                                                                                                                                                                                                                                                                                                                                                                                                                                 | Trile XVIII               | Tide XIX                       | Title XVIII Skilled<br>Nursing Facility | Title XIX Nursing<br>Facility | All Other  | Total (sum of cols.<br>1, 2 & 5) |                                                                      |
|                                                                                                                                                                                                                                                                                                                                                                                                                                                                                                                                                                                                                                                                                                                                                                 | 1.00                      | 2.00                           | 3.00                                    | 4.00                          | 5.00       | 6.00                             |                                                                      |
| PART 1 - ERROLLINENT DAYS FOR COST REPORTING PERIOD           D0 Hospic Charlinsus Hend Care           D0 Hospic Charlins Report Care           D0 Total Hospic Days           Part II - CRISUS DATA FOR COST REPORTING PERIODS BE           D0 Total Hospic Days           Part II - CRISUS DATA FOR COST REPORTING PERIODS BE           D0 Average (and periods) reporting hospics care           D0 Average (and period 51bw) (inc 5 [inc 6).           D0 Linduplicated cemsas count           VOTE: Parts I and II, columns 1 and 2 also indude the days report           PART TII - EMBOLLIMENT DAYS FOR COST REPORTING PERIOR | Appro<br>"lock"<br>report | <br>priate<br>based<br>ing pe  | on co<br>riod.                          |                               |            |                                  | 1.00<br>2.00<br>3.00<br>4.00<br>5.00<br>6.00<br>7.00<br>8.00<br>9.00 |
| 10.00 Hospice Continuous Home Care                                                                                                                                                                                                                                                                                                                                                                                                                                                                                                                                                                                                                                                                                                                              | -                         | 20 0                           | 20                                      |                               |            |                                  | 10.00                                                                |
| 11.00 Hospice Routine Home Care                                                                                                                                                                                                                                                                                                                                                                                                                                                                                                                                                                                                                                                                                                                                 |                           | 60 0                           | 220                                     |                               |            |                                  | 11.00                                                                |
| 12.00 Hospice Inpatient Respite Care                                                                                                                                                                                                                                                                                                                                                                                                                                                                                                                                                                                                                                                                                                                            |                           | 50 0                           | 10                                      |                               |            |                                  | 12.00                                                                |
| 13.00 Hospice General Inpatient Care                                                                                                                                                                                                                                                                                                                                                                                                                                                                                                                                                                                                                                                                                                                            |                           | 40 0                           | 0                                       | 40                            |            |                                  | 13.00                                                                |
| 14.00 Total Hospice Days                                                                                                                                                                                                                                                                                                                                                                                                                                                                                                                                                                                                                                                                                                                                        |                           | 70 0                           | 250                                     | 620                           |            |                                  | 14.00                                                                |
| PART IV - CONTRACTED STATISTICAL DATA FOR COST REL                                                                                                                                                                                                                                                                                                                                                                                                                                                                                                                                                                                                                                                                                                              | PORTING PERIODS BEGIN     |                                | OCTOBER 1, 2015                         |                               |            |                                  |                                                                      |
| 15.00 Hospice Inpatient Respite Care                                                                                                                                                                                                                                                                                                                                                                                                                                                                                                                                                                                                                                                                                                                            | CARGE CARGE CARGE AND     | 12 0                           | 4                                       | 16                            |            |                                  | 15.00                                                                |
| 16.00 Hospice General Inpatient Care                                                                                                                                                                                                                                                                                                                                                                                                                                                                                                                                                                                                                                                                                                                            |                           |                                |                                         | 0                             |            |                                  | 16.00                                                                |

|         |        | PROV<br>WORK                                 |             |          |                      | ED                 | HOS              | SPI(                     | CE              |       |
|---------|--------|----------------------------------------------|-------------|----------|----------------------|--------------------|------------------|--------------------------|-----------------|-------|
| ANALYSI | 5 OF 5 | IF-BASED HOSPICE COSTS                       |             |          |                      | 14-0635<br>14-1590 |                  | 10/01/2015<br>09/30/2016 | Worksheet C     |       |
| _       |        |                                              | SALARIES    | OTHER    | SUBTOTAL (col. 1     | RECLASSIFI-        | Hosp<br>SUBTOTAL | ADJUSTMENTS              | TOTAL (col. 5 ± |       |
|         |        |                                              | 1.00        | 2.00     | plus col. 2)<br>3.00 | 4.00               | 5.00             | 6.00                     | col. 6)<br>7.00 | s     |
| -       | CENED  | AL SERVICE COST CENTERS                      | 1.00        | 2.00     | 3.00                 | 4.00               | 2.00             | 0.00                     | 7.00            |       |
| 1.00    | 0100   | CAP REL COSTS BLDG & FDXT*                   |             | 25,481   | 25,481               | 0                  | 25,481           | 0                        | 25,481          | 1.00  |
| 2.00    | 0200   | CAP REL COSTS-MVBLE EQUIP*                   |             | 13.751   | 13,751               | 0                  | 13,751           | 0                        | 13,751          | 2.00  |
| 3.00    | 0.300  | EMPLOYEE BENEFITS DEPARTMENT*                | 14,135      | 7,536    | 21,671               | 0                  | 21,671           | 0                        | 21,671          | 3.00  |
| 4.00    | 0400   | ADMINISTRATIVE & GENERAL*                    | 7,353       | 5,422    | 12,775               | 0                  | 12,775           | 0                        | 12,775          | 4.00  |
| 5.00    | 0500   | PLANT OPERATION & MAINTENANCE*               | 4,048       | 3,640    | 7,680                | 0                  | 7,688            |                          | 7,688           | 5.00  |
| 6.00    | 0600   | LALINDRY & LINEN SERVICE*                    | 1,619       | 775      | 2,394                | 0                  | 2,394            | 0                        | 2,394           | 6.00  |
| 7.00    | 0700   | HOUSEKEEPING*                                | 1.044       | 500      | 1,544                | 0                  | 1,544            | 0                        | 1,544           | 7.00  |
| 8.00    | 0800   | DIETARY*                                     | 200         | 103      | 303                  | 0                  | 303              | 0                        | 303             | 8.00  |
| 9.00    | 0900   | NURSING ADMINISTRATION*                      | 3,600       | 1,777    | 5,377                | 0                  | 5,377            |                          | 5,377           | 9.00  |
| 10.00   | 1000   | ROUTINE MEDICAL SUPPLIES*                    | 2,496       | 906      | 3,402                | 0                  | 3,402            | 0                        | 3,402           | 10.00 |
| 11.00   | 1100   | MEDICAL RECORDS*                             | 801         | 432      | 1.233                | 0                  | 1.233            | 0                        | 1.233           | 11.00 |
| 12.00   | 1200   | STAFF TRANSPORTATION*                        | 721         | 144      | 865                  | 0                  | 865              | 0                        | 865             | 12.00 |
| 13.00   | 1300   | VOLUNTEER SERVICE COORDINATION*              | 455         | 292      | 747                  | 0                  | 747              | 0                        | 747             | 13.00 |
| 14.00   | 1400   | PHARMACY*                                    | 2,415       | 1,357    | 3,767                | 0                  | 3,767            | 0                        | 3,767           | 14.00 |
| 15.00   | 1500   | PHYSICIAN ADMINISTRATIVE SERVICES*           | 0           | 0        | 0                    | 0                  | 0                | 0                        | 0               | 15.00 |
| 16.00   | 1600   | OTHER GENERAL SERVICE*                       | 0           | 0        | 0                    | 0                  | 0                | 0                        | 0               | 16.00 |
| 17.00   | 1700   | PATIENT/RESIDENT                             |             |          |                      |                    |                  |                          | - Si            | 17.00 |
|         | DIREC  | PATIENT/RESIDENT<br>I PATIENT CARE SE • WTB  |             |          |                      |                    |                  |                          |                 |       |
| 25.00   | 2500   | INPATIENT CARE-O                             | tient Servi | an Conta | ull flour            | rom Mor            | kabaata          | 0                        | 1,617           | 25.00 |
| 26.00   | 2600   | PHTSICIAN SERVICE                            |             | Ce Costs | will flow 1          |                    | KSHEETS          | 0                        | 11,319          | 26.00 |
| 27.00   | 2700   | PARSE PRACTITION O-1 throu                   | iah 0-4     |          |                      |                    |                  | 0                        | 12,887          | 27.00 |
| 28.00   | 2800   | REGISTERED NURSE                             | .9.10       |          |                      |                    |                  | 0                        | 5,526           | 28.00 |
| 29.00   | 2900   | LPN/LVN==                                    | 0           | 0        | 0                    | 0                  | 0                | 0                        | 0               | 29.00 |
| 30.00   | 3000   | PHYSICAL THERAPY**                           | 8,319       | 4,002    | 12,321               | 0                  | 12,321           | 0                        | 12,321          | 30.00 |
| 31.00   | 3100   | OCCUPATIONAL THERAPY**                       | 0           | 0        | 0                    | 0                  | 0                | 0                        | 0               | 31.00 |
| 32.00   | 3200   | SPEECH/LANGUAGE PATHOLOGY**                  | 0           | 0        | 0                    | 0                  | 0                | 0                        | 0               | 32.00 |
| 33.00   | 3300   | MEDICAL SOCIAL SERVICES**                    | 2,542       | 515      | 3,057                | 0                  | 3,057            | 0                        | 3,057           | 33.00 |
| 34.00   | 3400   | SPIRITUAL COUNSELING**                       | 0           | 0        | 0                    | 0                  | 0                | 0                        | 0               | 34.00 |
| 34.00   |        |                                              |             |          |                      |                    |                  |                          |                 |       |
| 34.00   | 3500   | DIETARY COUNSELING**                         | 0           | 0        | 0                    | 0                  | 0                | 0                        | 0               | 35.00 |
|         |        | DIFTARY COUNSELING**<br>COUNSELING - OTHER** | 0           | 0        | 0                    | 0                  | 0                | 0                        | 0               | 35.00 |