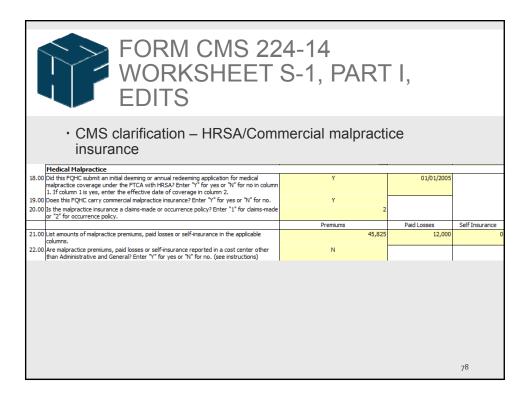

ted                                                                          |          |                   |                |                                   |                |                                      |                        |                                                    |                               |                                                     |    |
| 24.00 Dental                                                                          | 9,473    | 0                 | 0              |                                   | 6,546          | 16,019                               | 0                      | 16,019                                             | 0                             | 16,019                                              | 24 |























| CALCULA | NTION OF FEDERALLY QUALIFIED HEALTH                                                                                                                                     | RM (<br>RKS                    |                                |             |                                                            |                                                  |                                                |                                              |                                           |
|---------|-------------------------------------------------------------------------------------------------------------------------------------------------------------------------|--------------------------------|--------------------------------|-------------|---------------