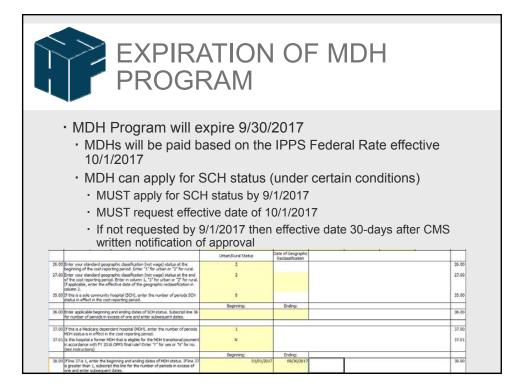

- MDH Program will expire 9/30/2017
- · Previously extended by
  - $\cdot$  ACA
  - · ATRA
  - Pathway for SGR Reform
  - PAMA
  - MACRA

### EXPIRATION OF MDH PROGRAM

- <u>Comment</u>: Several commenters indicated that hospitals in their States would experience payment decreases as a result of the expiration of the MDH program. One commenter urged CMS to work with Congress to permanently extend the MDH program. Another commenter indicated that it would continue supporting congressional efforts to protect the MDH program.
- <u>Response</u>: We appreciate the commenters' concerns about the expiration of the MDH program. However, CMS does not have the authority under current law to continue the MDH program beyond the September 30, 2017 statutory expiration date.