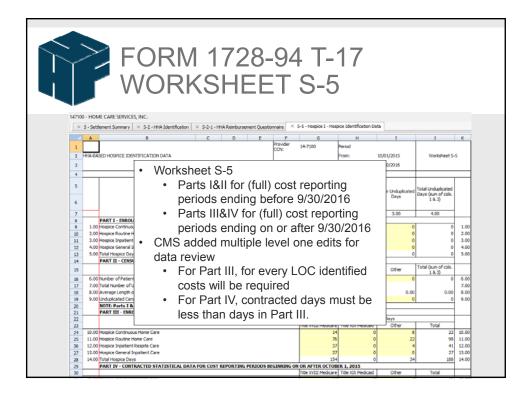

| 13.00<br>14.00 |



| and the second second                  |                                                                                         | WOF                                                          | VIV.                  |                    |                     |                  |           |               |                | $I \square =$     | ~                 |     |  |
|----------------------------------------|-----------------------------------------------------------------------------------------|--------------------------------------------------------------|-----------------------|--------------------|---------------------|------------------|-----------|---------------|----------------|-------------------|-------------------|-----|--|
|                                        |