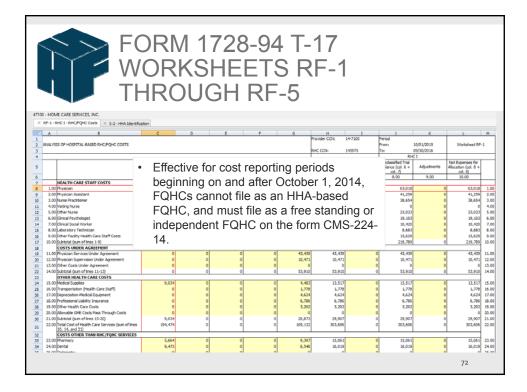

| 24 00 Dented                                                                          |          |                   |                |                                   |                |                                      |                        |                                                    |                               |                                                     |    |
| 24.00 Dental                                                                          | 9,473    | 0                 | 0              |                                   | 6,546          | 16,019                               | 0                      | 16,019                                             | 0                             | 16,019                                              | 24 |























| CALCULA | NTION OF FEDERALLY QUALIFIED HEALTH                                                                                                                                     | RM (<br>RKS                    |                                |             |                                                            |                                                  |                                                |                                              |                                           |
|---------|-------------------------------------------------------------------------------------------------------------------------------------------------------------------------|--------------------------------|--------------------------------|-------------|---