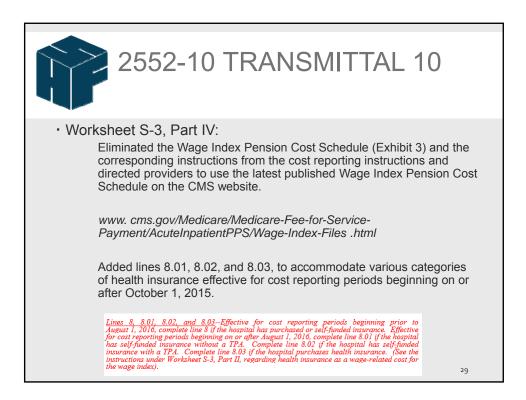

| PROVIDER-BASE<br>WORKSHEET O-8                                                                                          |                         | OSP                      | ICE         |                |
|-------------------------------------------------------------------------------------------------------------------------|-------------------------|--------------------------|-------------|----------------|
| Provider 14-0635<br>CALCULATION OF SNF-BASED HOSPICE PER DIEM COST<br>Hospice<br>CCN: 14-1590                           | Period<br>From:<br>To:  | 10/01/2015<br>09/30/2016 | Worksheet O | -8             |
|                                                                                                                         | Hos                     | pice I                   |             |                |
|                                                                                                                         | TITLE XVIII<br>MEDICARE | TITLE XIX<br>MEDICAID    | TOTAL       |                |
|                                                                                                                         | 1.00                    | 2.00                     | 3.00        |                |
| HOSPICE CONTINUOUS HOME CARE                                                                                            |                         |                          |             |                |
| 1.00 Total cost (Wkst. O-6, Part I, col. 18, line 50 plus Wkst. O-7, col. 6, line 11)                                   |                         |                          | 39,102      | 1.00           |
| 2.00 Total unduplicated days (Wkst. S-9, col. 4, line 10)                                                               |                         |                          | 40          | 2.00           |
| 3.00 Total average cost per diem (line 1 divided by line 2)                                                             |                         |                          | 977.55      |                |
| 4.00 Unduplicated program days (Wkst. S-9 col. as appropriate, line 10)                                                 | 20                      | 0                        |             | 4.00           |
| 5.00 Program cost (line 3 times line 4)                                                                                 | 19,551                  | 0                        |             | 5.00           |
| HOSPICE ROUTINE HOME CARE<br>6.00 Total cost (Wkst. O-6, Part I, col. 18, line 51 plus Wkst. O-7, col. 7, line 11)      | 1                       |                          | 34,589      | 6.00           |
| 7.00 Total unduplicated days (Wkst. S-9, col. 4, line 11)                                                               |                         |                          | 34,389      | 7.00           |
| 8 00 Total average cost per diem (line 6 divided by                                                                     |                         |                          | 72.06       |                |
| 9.00 Unduplicated program days (Wkst. S-9, col. as Purpose – To compute Med                                             | dicare and              | d Medicai                | id /2.00    | 9.00           |
| 10.00 Preasant seat (inc. 8 times line 0)                                                                               |                         |                          |             | 10.00          |
| HOSPICE INPATIENT RESPITE CARE COST by LOC                                                                              |                         |                          |             |                |
| 11.00 Total cost (Wkst. O-6, Part I, col. 18, line 52 g                                                                 |                         |                          | 38,088      | 11.00          |
| 12.00 Total unduplicated days (Wkst. S-9, col. 4, line S-1<br>12.00 Total unduplicated days (Wkst. S-9, col. 4, line    | ce payme                | ents                     | 60          | 12.00          |
| 13.00 Total average cost per diem (line 11 divided by                                                                   |                         |                          | 634.80      | 13.00          |
| 14.00 Unduplicated program days (Wkst. S-9, col. as                                                                     |                         |                          |             | 14.00          |
| 15.00 Program cost (line 13 times line 14)                                                                              | 31,740                  | 0                        |             | 15.00          |
| HOSPICE GENERAL INPATIENT CARE                                                                                          | 1                       |                          |             |                |
| 16.00 Total cost (Wkst. O-6, Part I, col. 18, line 53 plus Wkst. O-7, col. 9, line 11)                                  |                         |                          | 121,592     | 16.00          |
| 17.00 Total unduplicated days (Wkst. S-9, col. 4, line 13)                                                              |                         |                          | 40          | 17.00          |
| 18.00 Total average cost per diem (line 16 divided by line 17)                                                          |                         |                          | 3,039.80    |                |
| 19.00 Unduplicated program days (Wkst. S-9, col. as appropriate, line 13)<br>20.00 Program cost (line 18 times line 19) | 40                      | 0                        |             | 19.00<br>20.00 |
| 20.00 Program cost (ine 18 times line 19)<br>TOTAL HOSPICE CARE                                                         | 121,592                 | 0                        |             | 20.00          |
| 21.00 Total cost (sum of line 1 + line 6 + line 11 + line 16)                                                           |                         |                          | 233.371     | 21.00          |
| 22.00 Total unduplicated days (Wkst, S-9, col. 4, line 14)                                                              |                         |                          | 620         | 22.00          |
| 23.00 Average cost per diem (line 21 divided by line 22)                                                                |                         |                          | 376,40      | 23.00          |
|                                                                                                                         |                         |                          |             | ·              |

|                                                                                                                                                                                                                                                                                                                                                                                                                                                                                                                                                                                                                                                                                                     | -     |                                                                                                                                                                                                                                                                                                                                                                                                           |                                  | 4 -                 |                          |                            |       |
|-----------------------------------------------------------------------------------------------------------------------------------------------------------------------------------------------------------------------------------------------------------------------------------------------------------------------------------------------------------------------------------------------------------------------------------------------------------------------------------------------------------------------------------------------------------------------------------------------------------------------------------------------------------------------------------------------------|-------|-----------------------------------------------------------------------------------------------------------------------------------------------------------------------------------------------------------------------------------------------------------------------------------------------------------------------------------------------------------------------------------------------------------|----------------------------------|---------------------|--------------------------|----------------------------|-------|
| and the second se |       | 🔰 FORM 1728                                                                                                                                                                                                                                                                                                                                                                                               | R_94 I.                          | .1 /                |                          |                            |       |
|                                                                                                                                                                                                                                                                                                                                                                                                                                                                                                                                                                                                                                                                                                     |       |                                                                                                                                                                                                                                                                                                                                                                                                           |                                  |                     |                          |                            |       |
|                                                                                                                                                                                                                                                                                                                                                                                                                                                                                                                                                                                                                                                                                                     |       |                                                                                                                                                                                                                                                                                                                                                                                                           | ET O                             |                     |                          |                            |       |
|                                                                                                                                                                                                                                                                                                                                                                                                                                                                                                                                                                                                                                                                                                     |       | WORKSHE                                                                                                                                                                                                                                                                                                                                                                                                   | FI 5-                            | /_1                 |                          |                            |       |
|                                                                                                                                                                                                                                                                                                                                                                                                                                                                                                                                                                                                                                                                                                     |       |                                                                                                                                                                                                                                                                                                                                                                                                           |                                  |                     |                          |                            |       |
| ×                                                                                                                                                                                                                                                                                                                                                                                                                                                                                                                                                                                                                                                                                                   | 5-Set | errent Summary × S-2 - HHA Identification × S-2-1 - HHA Reimbursement Questionnaire                                                                                                                                                                                                                                                                                                                       |                                  |                     |                          |                            |       |
| 4                                                                                                                                                                                                                                                                                                                                                                                                                                                                                                                                                                                                                                                                                                   | A     | 8 C D E F                                                                                                                                                                                                                                                                                                                                                                                                 | G                                | н                   | 1                        | 1                          | ĸ     |
| 1                                                                                                                                                                                                                                                                                                                                                                                                                                                                                                                                                                                                                                                                                                   |       | Provider<br>CON:                                                                                                                                                                                                                                                                                                                                                                                          | 14-7100                          | Period              |                          |                            |       |
| 2                                                                                                                                                                                                                                                                                                                                                                                                                                                                                                                                                                                                                                                                                                   | HOME  | EALTH AGENCY REIMBURSEMENT QUESTIONNAIRE                                                                                                                                                                                                                                                                                                                                                                  |                                  | From:               | 10/01/2015<br>09/30/2016 | Worksheet 5-2-             |       |
|                                                                                                                                                                                                                                                                                                                                                                                                                                                                                                                                                                                                                                                                                                     | -     |                                                                                                                                                                                                                                                                                                                                                                                                           | I                                | YN                  | Date                     | V/I                        |       |
| 5                                                                                                                                                                                                                                                                                                                                                                                                                                                                                                                                                                                                                                                                                                   | L     |                                                                                                                                                                                                                                                                                                                                                                                                           | 0                                | 1.00                | 2.00                     | 3.00                       |       |
| 6                                                                                                                                                                                                                                                                                                                                                                                                                                                                                                                                                                                                                                                                                                   |       | General Instruction: For all column 1 responses, enter "Y" for YES or "N" for NO. Enter all<br>COMPLETED BY ALL MMAS                                                                                                                                                                                                                                                                                      | dates in the format (mm/dd/yyyy) |                     |                          |                            |       |
|                                                                                                                                                                                                                                                                                                                                                                                                                                                                                                                                                                                                                                                                                                     |       | Provider Organization and Operation                                                                                                                                                                                                                                                                                                                                                                       |                                  |                     |                          |                            |       |
| 9                                                                                                                                                                                                                                                                                                                                                                                                                                                                                                                                                                                                                                                                                                   | 1.00  | has the HHA changed ownership immediately prior to the beginning of the cost reporting period? If<br>column 1 is yes, enter the date of the change in column 2. (see instructions)                                                                                                                                                                                                                        |                                  | N                   |                          |                            | 1.00  |
| 10                                                                                                                                                                                                                                                                                                                                                                                                                                                                                                                                                                                                                                                                                                  | 2.00  | column 1 is yes, enter the date of the change in column 2. (see instructions)<br>Has the HHA terminated participation in the Medicare program? If column 1 is ves, enter in column 2 the                                                                                                                                                                                                                  |                                  | N                   |                          |                            | 2.00  |
| 10                                                                                                                                                                                                                                                                                                                                                                                                                                                                                                                                                                                                                                                                                                  |       | date of termination and in column 3, "V" for voluntary or "I" for involuntary. (see instructions)                                                                                                                                                                                                                                                                                                         |                                  |                     |                          |                            | 3.00  |
| 11                                                                                                                                                                                                                                                                                                                                                                                                                                                                                                                                                                                                                                                                                                  | 3.00  | (s) the H4 involved in business transactions, including management contracts, with individuals or<br>entities (i.e., d) and home officions, duo or medical supply comparised) that are related to the provider or<br>(s) officers, medical staff, management personnel, or members of the board of directors through<br>powership, control, or family and other similar relationships? (see instructions) |                                  |                     |                          |                            | 3.00  |
| 12                                                                                                                                                                                                                                                                                                                                                                                                                                                                                                                                                                                                                                                                                                  |       | Financial Data and Reports                                                                                                                                                                                                                                                                                                                                                                                | 1                                |                     |                          |                            |       |
| 13                                                                                                                                                                                                                                                                                                                                                                                                                                                                                                                                                                                                                                                                                                  |       |                                                                                                                                                                                                                                                                                                                                                                                                           |                                  | Y/N                 | Type                     | Date                       | 4.00  |
| 14                                                                                                                                                                                                                                                                                                                                                                                                                                                                                                                                                                                                                                                                                                  |       | Column 1: Wire the financial statements prepared by a Certified Hubic Accountant? Column 2: If<br>column 1:s yes, enter "A" for Audited, "C" for Compiled, or "R" for Reviewed. Submit complete copy or<br>enter data evaluable in column 3. (see instructions) If no, see instructions.                                                                                                                  |                                  | Ŷ                   | ^                        | 12/31/2016                 |       |
| 15                                                                                                                                                                                                                                                                                                                                                                                                                                                                                                                                                                                                                                                                                                  | 5.00  | Are the cost report total expenses and total revenues different from those on the field financial<br>statements? Enter "Y" for yes or "N" for no in column 1. If yes, submit reconcilation.                                                                                                                                                                                                               |                                  | ¥                   |                          |                            | 5.00  |
| 16                                                                                                                                                                                                                                                                                                                                                                                                                                                                                                                                                                                                                                                                                                  |       | Bad Debts                                                                                                                                                                                                                                                                                                                                                                                                 |                                  |                     |                          |                            |       |
| 17                                                                                                                                                                                                                                                                                                                                                                                                                                                                                                                                                                                                                                                                                                  | 6.00  | Is the HHA or HHA based entities seeking reimbursement for bad debts? If yes, see instructions.                                                                                                                                                                                                                                                                                                           |                                  | Y/N                 |                          |                            | 6.00  |
| 19                                                                                                                                                                                                                                                                                                                                                                                                                                                                                                                                                                                                                                                                                                  |       | If line 6 is yes, did the HHA's bad debt collection policy change during this cost reporting period? If yes,                                                                                                                                                                                                                                                                                              |                                  | Ň                   |                          |                            | 7.00  |
| 20                                                                                                                                                                                                                                                                                                                                                                                                                                                                                                                                                                                                                                                                                                  | 8.00  | submit copy.<br>If line 6 is yes, were patient coinsurance amounts waived? If yes, see instructions.                                                                                                                                                                                                                                                                                                      |                                  | N                   |                          |                            | 8.00  |
| 20                                                                                                                                                                                                                                                                                                                                                                                                                                                                                                                                                                                                                                                                                                  | 0.00  | Prine 6 is yes, were pasent consurance amounts waivedr if yes, see instructions.<br>PS&R Report Data                                                                                                                                                                                                                                                                                                      | 1                                |                     | 1                        |                            |       |
| 22                                                                                                                                                                                                                                                                                                                                                                                                                                                                                                                                                                                                                                                                                                  |       |                                                                                                                                                                                                                                                                                                                                                                                                           | Description                      | YJN                 | Date                     |                            |       |
| 23                                                                                                                                                                                                                                                                                                                                                                                                                                                                                                                                                                                                                                                                                                  | 9.00  | Was the cost report prepared using the PS&R Report only? If clumn 1 is year enter the paid-through<br>date of the PS&R Report used in column 2. (see instructions)                                                                                                                                                                                                                                        |                                  | Y                   | 12/31/2016               |                            | 9.00  |
| 24                                                                                                                                                                                                                                                                                                                                                                                                                                                                                                                                                                                                                                                                                                  | 30.00 | Was the cost report prepared using the PS&R Report for totals and the HHA's records for allocation? If                                                                                                                                                                                                                                                                                                    |                                  | N                   |                          | 1                          | 10.00 |
|                                                                                                                                                                                                                                                                                                                                                                                                                                                                                                                                                                                                                                                                                                     | 11.00 | column 1 is yes, enter the paid-through date in column 2. (see instructions)<br>If line 9 or 10 is ves, were adjustments made to PS&R Report data for additional claims that have been                                                                                                                                                                                                                    |                                  | N                   |                          |                            | 11.00 |
| 25                                                                                                                                                                                                                                                                                                                                                                                                                                                                                                                                                                                                                                                                                                  |       | pilled but are not included on the PS&R Report used to file the cost report? If yes, see instructions.<br>If line 9 or 10 is yes, were adjustments made to PS&R Report data for corrections of other PS&R                                                                                                                                                                                                 |                                  | N                   |                          |                            | 12.00 |
| 26                                                                                                                                                                                                                                                                                                                                                                                                                                                                                                                                                                                                                                                                                                  |       | Report information? If yes, see instructions.                                                                                                                                                                                                                                                                                                                                                             |                                  |                     |                          |                            |       |
| 27                                                                                                                                                                                                                                                                                                                                                                                                                                                                                                                                                                                                                                                                                                  | 13.00 | If line 9 or 10 is yes, were adjustments made to PS&R Report data for Other? Describe the other<br>adjustments:                                                                                                                                                                                                                                                                                           |                                  | N                   |                          |                            | 13.00 |
| 28                                                                                                                                                                                                                                                                                                                                                                                                                                                                                                                                                                                                                                                                                                  | 14.00 | Was the cost report prepared only using the HHA's records? If yes, see instructions.                                                                                                                                                                                                                                                                                                                      |                                  | N                   |                          |                            | 24.00 |
| 29                                                                                                                                                                                                                                                                                                                                                                                                                                                                                                                                                                                                                                                                                                  |       | Cost Report Preparer Contact Information                                                                                                                                                                                                                                                                                                                                                                  |                                  | 1                   | 1                        |                            |       |
| 30<br>31                                                                                                                                                                                                                                                                                                                                                                                                                                                                                                                                                                                                                                                                                            | 15.00 | First name, Last name, Title                                                                                                                                                                                                                                                                                                                                                                              |                                  | First Name:<br>MD/F | Last Name:<br>DOF        | Tide:<br>MANAGING DIRECTOR | 15.00 |
| 32                                                                                                                                                                                                                                                                                                                                                                                                                                                                                                                                                                                                                                                                                                  | -3.00 | n man mening salars mening maa                                                                                                                                                                                                                                                                                                                                                                            |                                  | Employer:           |                          | prevenue to condicitore    |       |
| 33                                                                                                                                                                                                                                                                                                                                                                                                                                                                                                                                                                                                                                                                                                  | 16.00 | Employer                                                                                                                                                                                                                                                                                                                                                                                                  |                                  | THE CPA GROUP       |                          |                            | 16.00 |
| 34                                                                                                                                                                                                                                                                                                                                                                                                                                                                                                                                                                                                                                                                                                  |       |                                                                                                                                                                                                                                                                                                                                                                                                           |                                  | Phone Number:       | E-mail Address:          |                            | , j   |
| 35                                                                                                                                                                                                                                                                                                                                                                                                                                                                                                                                                                                                                                                                                                  | 17.00 | Phone number, E-mail Address                                                                                                                                                                                                                                                                                                                                                                              |                                  | 410-123-4567        | MINE DOE BOPAGROUP.      |                            | 17.00 |