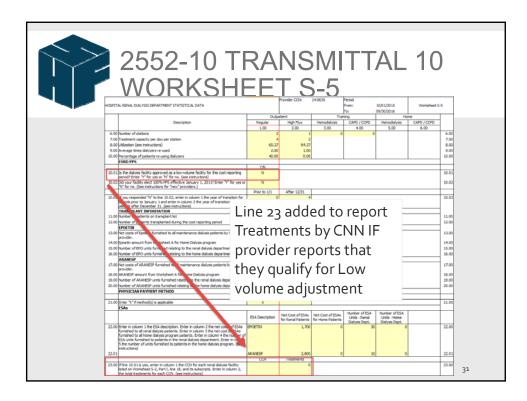

|                                                                      |                                      |                   | vii I 17               | AL 1       | U             |      |
|----------------------------------------------------------------------|--------------------------------------|-------------------|------------------------|------------|---------------|------|
| NALYSIS OF RENAL DIALYSIS DEPARTMEN                                  | п соятя                              | Component 14 3510 | Period<br>From:<br>To: | 10/01/2015 | Worksheet I-  | 1    |
|                                                                      | ¢                                    | ICN: 14-3310      | Renal Dial             |            |               |      |
| 1                                                                    |                                      | Total Costs       | Basis                  | Statistics | FTEs per 2080 |      |
|                                                                      |                                      | 1.00              | 2.00                   | 3.00       | Hours<br>4.00 |      |
| 1.00 REGISTERED NURSES                                               |                                      | 150,000           | HOURS OF SERVICE       | 7,778.00   | 3.74          | 1.0  |
| 2.00 LICENSED PRACTICAL NURSES                                       |                                      | 0                 | HOURS OF SERVICE       | 0.00       | 0.00          | 2.0  |
| 3.00 NURSES AIDES                                                    |                                      | 26,130            | HOURS OF SERVICE       | 581.00     | 0.28          | 3.0  |
| 4.00 TECHNICIANS                                                     |                                      | 45,000            | HOURS OF SERVICE       | 5,444.00   | 2.62          | 4.0  |
| 5.00 SOCIAL WORKERS                                                  |                                      | 25,000            | HOURS OF SERVICE       | 2,778.00   | 1.34          | 5.0  |
| 6.00 DIETICIANS                                                      |                                      | 16,412            | HOURS OF SERVICE       | 2,178.00   | 1.05          | 6.   |
| 7.00 PHYSICIANS                                                      |                                      | 155,509           | ACCUMULATED COST       |            |               | 7.   |
| 8.00 NON-PATIENT CARE SALARY                                         |                                      | 18,000            | ACCUMULATED COST       |            |               | 8.   |
| 9.00 SUBTOTAL (SUM OF LINES 1-8)                                     |                                      | 436,051           |                        |            |               | 9.   |
| 10.00 EMPLOYEE BENEFITS                                              |                                      | 0                 | SALARY                 |            |               | 10.0 |
| 11.00 CAPITAL RELATED COSTS-BLDGS.                                   | Previously ESAs were subtracted f    | rom <sup>0</sup>  | SQUARE FEET            |            |               | 11.  |
| 12.00 CAPITAL RELATED COSTS-MOV. E                                   | Worksheet B pharmacy allocation      | 0                 | PERCENTAGE OF TIME     |            |               | 12,  |
| 13.00 MACHINE COSTS & REPAIRS                                        |                                      | 370,579           | PERCENTAGE OF TIME     |            |               | 13.  |
| 14.00 SUPPLIES                                                       | (sometimes resulting in negative     |                   | REQUISITIONS           |            |               | 14.  |
| 15.00 DRUGS                                                          | amounts on line 25). With T-10 ES    |                   | REQUISITIONS           |            |               | 15.0 |
| 16.00 OTHER                                                          | be included on line 15 and specifica | 300,000           | ACCUMULATED COST       |            |               | 16.  |
| 17.00 SUBTOTAL (SUM OF LINES 9-16)*                                  |                                      | ,                 |                        |            |               | 17.0 |
| 18.00 CAPITAL RELATED COSTS-BLDGS.                                   | excluded on the I-3 allocations.     |                   | SQUARE FEET            |            |               | 18.  |
| 19.00 CAPITAL RELATED COSTS-MOV. EL                                  |                                      |                   | PERCENTAGE OF TIME     |            |               | 19.  |
| 20.00 EMPLOYEE BENEFITS DEPARTMENT                                   |                                      |                   | SALARY                 |            |               | 20.  |
| 21.00 ADMINISTRATIVE & GENERAL<br>22.00 MAINT, REPAIRS OPER HOUSEKEE |                                      |                   | ACCUMULATED COST       |            |               | 21.  |
| 23.00 MEDICAL EDUCATION PROGRAM C                                    |                                      | 35,919            | SALUNDE PEET           |            |               | 23.  |
| 24.00 CENTRAL SERVICE & SUPPLIES                                     | U212                                 | 17.070            | REDUISITIONS           |            |               | 23.  |
| 25.00 PHARMACY                                                       |                                      |                   | REQUISITIONS           |            |               | 29.  |
| 26.00 OTHER ALLOCATED COSTS                                          |                                      |                   | CCUMULATED COST        |            |               | 26.  |
| 27.00 SUBTOTAL (SUM OF LINES 17-26)*                                 |                                      | 1.275.913         |                        |            | -             | 20.  |
| 28.00 LABORATORY (SEE INSTRUCTIONS                                   |                                      |                   | CHARGES                | 25,250     |               | 28.  |
| 29.00 RESPIRATORY THERAPY (SEE INST                                  |                                      |                   | CHARGES                | 6,500      |               | 29.  |
| 30.00 OTHER ANCILLARY                                                |                                      |                   | CHARGES                | 0,500      |               | 30.  |
| 31.00 TOTAL COSTS (SUM OF LINES 27-3                                 |                                      | 1.294.215         |                        |            |               | 31   |

| Worksheet I-                                                    |                  |                   |                  |               |                                 |                   |                  |                              |                             |                          |                             |        |
|-----------------------------------------------------------------|------------------|-------------------|------------------|---------------|---------------------------------|-------------------|------------------|------------------------------|-----------------------------|--------------------------|-----------------------------|--------|
| Modified ins                                                    | structio         | ons fo            | or lines         | s 10 t        | hroug                           | h 16 <sub>.</sub> |                  | ng the                       | e effe                      | ctive                    | ſ                           |        |
| ALLOCATION OF RENAL DEPARTMENT COSTS TO<br>TREATMENT MODALITIES |                  |                   |                  |               |                                 |                   | Component CCN:   | 14-3510                      | Prom:<br>To:                | 10/01/2015<br>09/30/2016 | Worksheet I                 | 1+2    |
| L                                                               |                  |                   |                  |               |                                 |                   |                  |                              | Renal (                     | Xalysis                  |                             |        |
| OUTPATIENT SERVICES COMPOSITE PAIMENT<br>RATE                   | Capital Relati   |                   | Direct Patient C |               | Employee Benefits<br>Department | Drugs             | Medical Supplies | Routine Andllary<br>Services | Subtotal (sum of cols. 1-8) | Overhead                 | Total (col. 9 + col.<br>10) |        |
| <b></b>                                                         | Building<br>1.00 | Equipment<br>2.00 | RN6<br>3.00      | 0ther<br>4.00 | 5.00                            | 6.00              | 7.00             | 8.00                         | 9.00                        | 10.00                    | 11.00                       | -      |
| 1.00 Total Renal Department Costs                               | 51,234           | 383,728           | 150,000          | 112,542       |                                 | 9,149             | 17,477           | 18,302                       | 757,432                     | \$36,783                 | 1,294,215                   | 5 1.00 |
| MAINTENANCE                                                     |                  |                   |                  |               |                                 |                   |                  |                              |                             |                          |                             |        |
| 2.00 Hemodialysis                                               | 22,064           | 115,118           | 57,855           | 61,493        |                                 | 2,100             |                  | 5,764                        |                             | 196,468                  | 472,049                     |        |
| 3.00 Intermittent Peritoneal<br>TRAINING                        | 6,457            | 38,373            | 15,004           | 10,054        | 1,432                           | 500               | 2,622            | 1,009                        | 75,451                      | 53,791                   | 129,242                     | 2 3.00 |
| 4.00 Hemodialysis                                               | 22,713           | 230,237           | 77,141           | 40,995        | 6,750                           | 2,049             | 10,486           | 11,529                       | 401,900                     | 286,524                  | 688,424                     | 4.00   |
| 5.00 Intermittent Peritoneal                                    | 0                | 0                 | 0                |               |                                 | 2,0°0             | 0                | 11,049                       | 01,000                      | 0                        | 000,141                     | 5.00   |
| 6.00 CAPD                                                       | 0                | 0                 | 0                | 0             | 0                               | 0                 | 0                | 0                            | 6                           | 0                        | 0                           | 6.00   |
| 7.00 COPD                                                       | 0                | 0                 | 0                | 0             | 0                               | 0                 | 0                | 0                            | 0                           | 0                        | 0                           | 7.00   |
| HOME                                                            |                  | -1                | -1               |               |                                 |                   |                  |                              |                             |                          |                             |        |
| 8.00 Hemodialysis<br>9.00 Intermittent Peritoneal               | 0                | 0                 | 0                | 0             |                                 | 9                 | 0                |                              |                             | 0                        | 0                           | 8.00   |
| 20.00 CAPD                                                      | ő                | š                 |                  | 0             |                                 |                   |                  |                              |                             |                          |                             |        |
| 11.00 CCPD                                                      |                  |                   | ő                |               |                                 |                   | ő                |                              |                             |                          |                             | 11.00  |
| OTHER BILLABLE SERVICES                                         |                  |                   |                  |               |                                 |                   |                  |                              |                             |                          |                             | -      |
| 12.00 Inpatient Dialysis                                        | 0                | 0                 | 0                | 0             | 0                               | ¢                 | 0                | -                            | Note t                      | hat ES                   |                             |        |
| 13.00 Method II Home Patient                                    | 0                | •                 | 0                | 0             | 1 9                             |                   | •                |                              |                             |                          | •                           |        |
| 14.00 ESAs (included in Renal Department)                       |                  |                   |                  |               |                                 | 4,500             |                  |                              | not ind                     | cluded                   | in                          | 14.00  |
| 15.00<br>15.00 Other                                            |                  |                   | 0                |               | ,                               |                   |                  |                              |                             |                          |                             | 15.00  |
| 17.00 Total (sum of lines 2 through 16)                         | 51,234           | 383,728           | 150,000          | 112,542       | 15.000                          | 4,649             | 17,477           | 18.30                        | total a                     | llocatio                 | on 🔓                        | 17.00  |
| 18.00 Medical Educational Program Costs                         | 1444             | 20031.00          |                  | 110,275       | 1                               |                   | 10,000           | 11110                        | cocara                      | nocativ                  |                             | 18.00  |
| 19.00 Total Renal Costs (Ine 17 + Ine 18)                       |                  |                   |                  |               |                                 |                   |                  | L                            |                             |                          | 1,289,715                   |        |
| <ul> <li>Modified lin</li> </ul>                                | e 14 d           | lescri            | ption a          | and s         | hadec                           | l line            | 15.              |                              |                             |                          |                             |        |
|                                                                 |                  |                   |                  |               |                                 |                   |                  |                              |                             |                          |                             |        |
|                                                                 |                  |                   |                  |               |                                 |                   |                  |                              |                             |                          | 43                          |        |