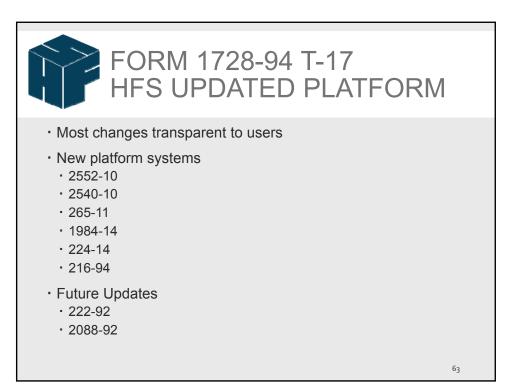

line 11 + line 16)                                                           |                         |                          | 233.371     | 21.00          |
| 22.00 Total unduplicated days (Wkst, S-9, col. 4, line 14)                                                              |                         |                          | 620         | 22.00          |
| 23.00 Average cost per diem (line 21 divided by line 22)                                                                |                         |                          | 376,40      | 23.00          |
|                                                                                                                         |                         |                          |             | ·              |

















|                                                                                                                                                                                                                                                                                                                                                                                                                                                                                                                                                                                                                                                                                                     | -     |