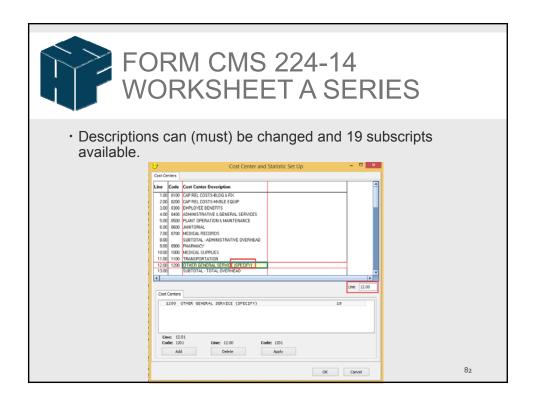

|          |                   |                |                                   |                |                                      |                        |                                                    |                               |                                                     |    |
| 24.00 Dental                                                                          | 9,473    | 0                 | 0              |                                   | 6,546          | 16,019                               | 0                      | 16,019                                             | 0                             | 16,019                                              | 24 |























| CALCULA | NTION OF FEDERALLY QUALIFIED HEALTH                                                                                                                                     | RM (<br>RKS                    |                                |             |                                                            |                                                  |                                                |                                              |                                           |
|---------|-------------------------------------------------------------------------------------------------------------------------------------------------------------------------|--------------------------------|--------------------------------|-------------|-----------------------