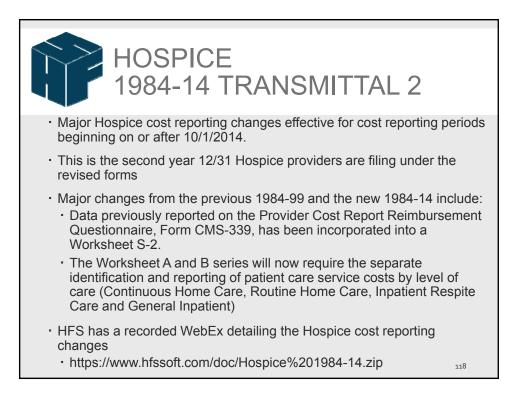

| 5.98)                                                                                                                                                                                                                               | Program to provider<br>Provider to program<br>Dat    | 99<br>01<br>02                    | 5.99<br>6.01<br>6.02<br>7<br>8               |  |  |



### MEDICARE COST REPORT UPDATE

#### Agenda

- · Regulation Changes Impacting Cost Reporting
- Recent Cost Reporting Changes
  - Hospital
  - Provider-based Hospice and FQHC changes
  - · Skilled Nursing facility
  - Home Health Agency
  - Federally Qualified Health Center
  - CMHC
  - Rural Health Clinic
  - Hospice