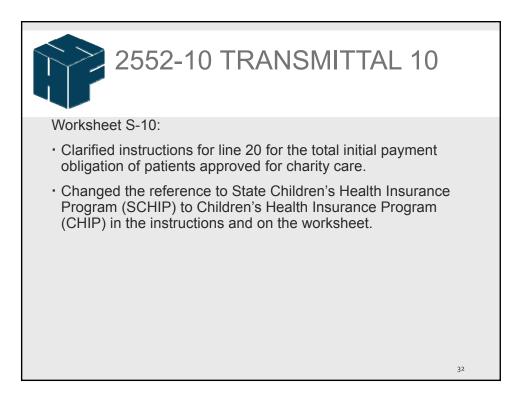

|                                                                      |                                      |                   | vii I 17               | AL 1       | U             |      |
|----------------------------------------------------------------------|--------------------------------------|-------------------|------------------------|------------|---------------|------|
| NALYSIS OF RENAL DIALYSIS DEPARTMEN                                  | п соятя                              | Component 14 3510 | Period<br>From:<br>To: | 10/01/2015 | Worksheet I-  | 1    |
|                                                                      | ¢                                    | ICN: 14-3310      | Renal Dial             |            |               |      |
| 1                                                                    |                                      | Total Costs       | Basis                  | Statistics | FTEs per 2080 |      |
|                                                                      |                                      | 1.00              | 2.00                   | 3.00       | Hours<br>4.00 |      |
| 1.00 REGISTERED NURSES                                               |                                      | 150,000           | HOURS OF SERVICE       | 7,778.00   | 3.74          | 1.0  |
| 2.00 LICENSED PRACTICAL NURSES                                       |                                      | 0                 | HOURS OF SERVICE       | 0.00       | 0.00          | 2.0  |
| 3.00 NURSES AIDES                                                    |                                      | 26,130            | HOURS OF SERVICE       | 581.00     | 0.28          | 3.0  |
| 4.00 TECHNICIANS                                                     |                                      | 45,000            | HOURS OF SERVICE       | 5,444.00   | 2.62          | 4.0  |
| 5.00 SOCIAL WORKERS                                                  |                                      | 25,000            | HOURS OF SERVICE       | 2,778.00   | 1.34          | 5.0  |
| 6.00 DIETICIANS                                                      |                                      | 16,412            | HOURS OF SERVICE       | 2,178.00   | 1.05          | 6.   |
| 7.00 PHYSICIANS                                                      |                                      | 155,509           | ACCUMULATED COST       |            |               | 7.   |
| 8.00 NON-PATIENT CARE SALARY                                         |                                      | 18,000            | ACCUMULATED COST       |            |               | 8.   |
| 9.00 SUBTOTAL (SUM OF LINES 1-8)                                     |                                      | 436,051           |                        |            |               | 9.   |
| 10.00 EMPLOYEE BENEFITS                                              |                                      | 0                 | SALARY                 |            |               | 10.0 |
| 11.00 CAPITAL RELATED COSTS-BLDGS.                                   | Previously ESAs were subtracted f    | rom <sup>0</sup>  | SQUARE FEET            |            |               | 11.  |
| 12.00 CAPITAL RELATED COSTS-MOV. E                                   | Worksheet B pharmacy allocation      | 0                 | PERCENTAGE OF TIME     |            |               | 12,  |
| 13.00 MACHINE COSTS & REPAIRS                                        |                                      | 370,579           | PERCENTAGE OF TIME     |            |               | 13.  |
| 14.00 SUPPLIES                                                       | (sometimes resulting in negative     |                   | REQUISITIONS           |            |               | 14.  |
| 15.00 DRUGS                                                          | amounts on line 25). With T-10 ES    |                   | REQUISITIONS           |            |               | 15.0 |
| 16.00 OTHER                                                          | be included on line 15 and specifica | 300,000           | ACCUMULATED COST       |            |               | 16.  |
| 17.00 SUBTOTAL (SUM OF LINES 9-16)*                                  |                                      | ,                 |                        |            |               | 17.0 |
| 18.00 CAPITAL RELATED COSTS-BLDGS.                                   | excluded on the I-3 allocations.     |                   | SQUARE FEET            |            |               | 18.  |
| 19.00 CAPITAL RELATED COSTS-MOV. EL                                  |                                      |                   | PERCENTAGE OF TIME     |            |               | 19.  |
| 20.00 EMPLOYEE BENEFITS DEPARTMENT                                   |                                      |                   | SALARY                 |            |               | 20.  |
| 21.00 ADMINISTRATIVE & GENERAL<br>22.00 MAINT, REPAIRS OPER HOUSEKEE |                                      |                   | ACCUMULATED COST       |            |               | 21.  |
| 23.00 MEDICAL EDUCATION PROGRAM C                                    |                                      | 35,919            | SALUNDE PEET           |            |               | 23.  |
| 24.00 CENTRAL SERVICE & SUPPLIES                                     | U212                                 | 17.070            | REDUISITIONS           |            |               | 23.  |
| 25.00 PHARMACY                                                       |                                      |                   | REQUISITIONS           |            |               | 29.  |
| 26.00 OTHER ALLOCATED COSTS                                          |                                      |                   | CCUMULATED COST        |            |               | 26.  |
| 27.00 SUBTOTAL (SUM OF LINES 17-26)*                                 |                                      | 1.275.913         |                        |            | -             | 20.  |
| 28.00 LABORATORY (SEE INSTRUCTIONS                                   |                                      |                   | CHARGES                | 25,250     |               | 28.  |
| 29.00 RESPIRATORY THERAPY (SEE INST                                  |                                      |                   | CHARGES                | 6,500      |               | 29.  |
| 30.00 OTHER ANCILLARY                                                |                                      |                   | CHARGES                | 0,500      |               | 30.  |
| 31.00 TOTAL COSTS (SUM OF LINES 27-3                                 |                                      | 1.294.215         |                        |            |               | 31   |

| Worksheet I-                                                    |                  |                   |                  |               |                                 |                   |                  |                              |                             |                          |                             |        |
|-----------------------------------------------------------------|------------------|-------------------|------------------|---------------|---------------------------------|-------------------|------------------|------------------------------|-----------------------------|--------------------------|-----------------------------|--------|
| Modified ins                                                    | structio         | ons fo            | or lines         | s 10 t        | hroug                           | h 16 <sub>.</sub> |                  | ng the                       | e effe                      | ctive                    | ſ                           |        |
| ALLOCATION OF RENAL DEPARTMENT COSTS TO<br>TREATMENT MODALITIES |                  |                   |                  |               |                                 |                   | Component CCN:   | 14-3510                      | Prom:<br>To:                | 10/01/2015<br>09/30/2016 | Worksheet I                 | 1+2    |
| L                                                               |                  |                   |                  |               |                                 |                   |                  |                              | Renal (                     | Xalysis                  |                             |        |
| OUTPATIENT SERVICES COMPOSITE PAIMENT<br>RATE                   | Capital Relati   |                   | Direct Patient C |               | Employee Benefits<br>Department | Drugs             | Medical Supplies | Routine Andllary<br>Services | Subtotal (sum of cols. 1-8) | Overhead                 | Total (col. 9 + col.<br>10) |        |
| <b></b>                                                         | Building<br>1.00 | Equipment<br>2.00 | RN6<br>3.00      | 0ther<br>4.00 | 5.00                            | 6.00              | 7.00             | 8.00                         | 9.00                        | 10.00                    | 11.00                       | -      |
| 1.00 Total Renal Department Costs                               | 51,234           | 383,728           | 150,000          | 112,542       |                                 | 9,149             | 17,477           | 18,302                       | 757,432                     | \$36,783                 | 1,294,215                   | 5 1.00 |
| MAINTENANCE                                                     |                  |                   |                  |               |                                 |                   |                  |                              |                             |                          |                             |        |
| 2.00 Hemodialysis                                               | 22,064           | 115,118           | 57,855           | 61,493        |                                 | 2,100             |                  | 5,764                        |                             | 196,468                  | 472,049                     |        |
| 3.00 Intermittent Peritoneal<br>TRAINING                        | 6,457            | 38,373            | 15,004           | 10,054        | 1,432                           | 500               | 2,622            | 1,009                        | 75,451                      | 53,791                   | 129,242                     | 2 3.00 |
| 4.00 Hemodialysis                                               | 22,713           | 230,237           | 77,141           | 40,995        | 6,750                           | 2,049             | 10,486           | 11,529                       | 401,900                     | 286,524                  | 688,424                     | 4.00   |
| 5.00 Intermittent Peritoneal                                    | 0                | 0                 | 0                |               |                                 | 2,0°0             | 0                | 11,049                       | 01,000                      | 0                        | 000,141                     | 5.00   |
| 6.00 CAPD                                                       | 0                | 0                 | 0                | 0             | 0                               | 0                 | 0                | 0                            | 6                           | 0                        | 0                           | 6.00   |
| 7.00 COPD                                                       | 0                | 0                 | 0                | 0             | 0                               | 0                 | 0                | 0                            | 0                           | 0                        | 0                           | 7.00   |
| HOME                                                            |                  | -1                | -1               |               |                                 |                   |                  |                              |                             |                          |                             |        |
| 8.00 Hemodialysis<br>9.00 Intermittent Peritoneal               | 0                | 0                 | 0                | 0             |                                 | 9                 | 0                |                              |                             | 0                        | 0                           | 8.00   |
| 20.00 CAPD                                                      | ő                | š                 |                  | 0             |                                 |                   |                  |                              |                             |                          |                             |        |
| 11.00 CCPD                                                      |                  |                   | ő                |               |                                 |                   | ő                |                              |                             |                          |                             | 11.00  |
| OTHER BILLABLE SERVICES                                         |                  |                   |                  |               |                                 |                   |                  |                              |                             |                          |                             | -      |
| 12.00 Inpatient Dialysis                                        | 0                | 0                 | 0                | 0             | 0                               | ¢                 | 0                | -                            | Note t                      | hat ES                   |                             |        |
| 13.00 Method II Home Patient                                    | 0                | •                 | 0                | 0             | 1 9                             |                   | •                |                              |                             |                          | •                           |        |
| 14.00 ESAs (included in Renal Department)                       |                  |                   |                  |               |                                 | 4,500             |                  |                              | not ind                     | cluded                   | in                          | 14.00  |
| 15.00<br>15.00 Other                                            |                  |                   | 0                |               | ,                               |                   |                  |                              |                             |                          |                             | 15.00  |
| 17.00 Total (sum of lines 2 through 16)                         | 51,234           | 383,728           | 150,000          | 112,542       | 15.000                          | 4,649             | 17,477           | 18.30                        | total a                     | llocatio                 | on 🔓                        | 17.00  |
| 18.00 Medical Educational Program Costs                         | 1444             | 20031.00          |                  | 110,275       | 1                               |                   | 10,000           | 11110                        | cocara                      | nocativ                  |                             | 18.00  |
| 19.00 Total Renal Costs (Ine 17 + Ine 18)                       |                  |                   |                  |               |                                 |                   |                  | L                            |                             |                          | 1,289,715                   |        |
| <ul> <li>Modified lin</li> </ul>                                | e 14 d           | lescri            | ption a          | and s         | hadec                           | l line            | 15.              |                              |                             |                          |                             |        |
|                                                                 |                  |                   |                  |               |                                 |                   |                  |                              |                             |                          |                             |        |
|                                                                 |                  |                   |                  |               |                                 |                   |                  |                              |                             |                          | 43                          |        |