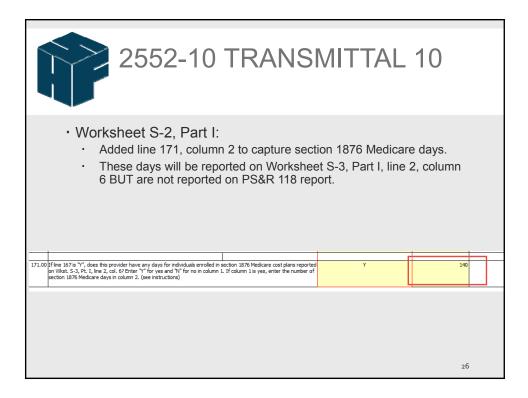

## PROVIDER-BASED HOSPICE WORKSHEET O-5

|             |                    | Worksheet C<br>costs (Works<br>costs (Works | sheet O) wit       |             |                    |                    |                    |
|-------------|--------------------|---------------------------------------------|--------------------|-------------|--------------------|--------------------|--------------------|
| O-5<br>Line | 2552-10<br>B, Line | 2540-10<br>B, Line                          | 1728-94<br>B, Line | O-5<br>Line | 2552-10<br>B, Line | 2540-10<br>B, Line | 1728-94<br>B, Line |
| 1           | 1                  | 1                                           | 1                  | 10          | 14                 | 10                 | N/A                |
| 2           | 2                  | 2                                           | 2                  | 11          | 16                 | 12                 | N/A                |
| 3           | 4                  | 3                                           | N/A                | 12          | N/A                | N/A                | 4                  |
| 4           | 5, 11 and<br>12    | 4                                           | 5                  | 13          | N/A                | N/A                | N/A                |
| 5           | 6 and 7            | 5                                           | 3                  | 14          | 15                 | 11                 | N/A                |
| 6           | 8                  | 6                                           | N/A                | 15          | N/A                | N/A                | N/A                |
| 7           | 9                  | 7                                           | N/A                | 16          | 18, 20 and<br>23   | 15 and<br>14       | N/A                |
| 8           | 10                 | 8                                           | N/A                | 17          | 17                 | 13                 |                    |