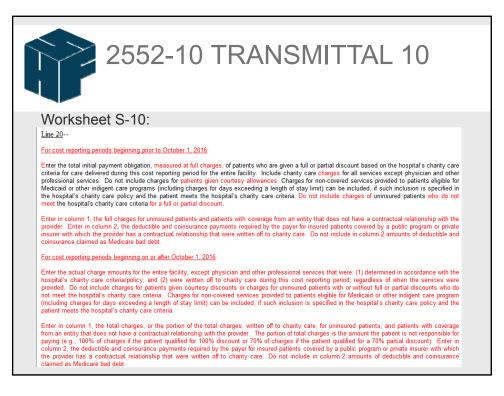

|                                                                      |                                      |                   | vii I 17               | AL 1       | U             |      |
|----------------------------------------------------------------------|--------------------------------------|-------------------|------------------------|------------|---------------|------|
| NALYSIS OF RENAL DIALYSIS DEPARTMEN                                  | п соятя                              | Component 14 3510 | Period<br>From:<br>To: | 10/01/2015 | Worksheet I-  | 1    |
|                                                                      | ¢                                    | ICN: 14-3310      | Renal Dial             |            |               |      |
| 1                                                                    |                                      | Total Costs       | Basis                  | Statistics | FTEs per 2080 |      |
|                                                                      |                                      | 1.00              | 2.00                   | 3.00       | Hours<br>4.00 |      |
| 1.00 REGISTERED NURSES                                               |                                      | 150,000           | HOURS OF SERVICE       | 7,778.00   | 3.74          | 1.0  |
| 2.00 LICENSED PRACTICAL NURSES                                       |                                      | 0                 | HOURS OF SERVICE       | 0.00       | 0.00          | 2.0  |
| 3.00 NURSES AIDES                                                    |                                      | 26,130            | HOURS OF SERVICE       | 581.00     | 0.28          | 3.0  |
| 4.00 TECHNICIANS                                                     |                                      | 45,000            | HOURS OF SERVICE       | 5,444.00   | 2.62          | 4.0  |
| 5.00 SOCIAL WORKERS                                                  |                                      | 25,000            | HOURS OF SERVICE       | 2,778.00   | 1.34          | 5.0  |
| 6.00 DIETICIANS                                                      |                                      | 16,412            | HOURS OF SERVICE       | 2,178.00   | 1.05          | 6.   |
| 7.00 PHYSICIANS                                                      |                                      | 155,509           | ACCUMULATED COST       |            |               | 7.   |
| 8.00 NON-PATIENT CARE SALARY                                         |                                      | 18,000            | ACCUMULATED COST       |            |               | 8.   |
| 9.00 SUBTOTAL (SUM OF LINES 1-8)                                     |                                      | 436,051           |                        |            |               | 9.   |
| 10.00 EMPLOYEE BENEFITS                                              |                                      | 0                 | SALARY                 |            |               | 10.0 |
| 11.00 CAPITAL RELATED COSTS-BLDGS.                                   | Previously ESAs were subtracted f    | rom <sup>0</sup>  | SQUARE FEET            |            |               | 11.  |
| 12.00 CAPITAL RELATED COSTS-MOV. E                                   | Worksheet B pharmacy allocation      | 0                 | PERCENTAGE OF TIME     |            |               | 12,  |
| 13.00 MACHINE COSTS & REPAIRS                                        |                                      | 370,579           | PERCENTAGE OF TIME     |            |               | 13.  |
| 14.00 SUPPLIES                                                       | (sometimes resulting in negative     |                   | REQUISITIONS           |            |               | 14.  |
| 15.00 DRUGS                                                          | amounts on line 25). With T-10 ES    |                   | REQUISITIONS           |            |               | 15.0 |
| 16.00 OTHER                                                          | be included on line 15 and specifica | 300,000           | ACCUMULATED COST       |            |               | 16.  |
| 17.00 SUBTOTAL (SUM OF LINES 9-16)*                                  |                                      | ,                 |                        |            |               | 17.0 |
| 18.00 CAPITAL RELATED COSTS-BLDGS.                                   | excluded on the I-3 allocations.     |                   | SQUARE FEET            |            |               | 18.  |
| 19.00 CAPITAL RELATED COSTS-MOV. EL                                  |                                      |                   | PERCENTAGE OF TIME     |            |               | 19.  |
| 20.00 EMPLOYEE BENEFITS DEPARTMENT                                   |                                      |                   | SALARY                 |            |               | 20.  |
| 21.00 ADMINISTRATIVE & GENERAL<br>22.00 MAINT, REPAIRS OPER HOUSEKEE |                                      |                   | ACCUMULATED COST       |            |               | 21.  |
| 23.00 MEDICAL EDUCATION PROGRAM C                                    |                                      | 35,919            | SALUNDE PEET           |            |               | 23.  |
| 24.00 CENTRAL SERVICE & SUPPLIES                                     | U212                                 | 17.070            | REDUISITIONS           |            |               | 23.  |
| 25.00 PHARMACY                                                       |                                      |                   | REQUISITIONS           |            |               | 29.  |
| 26.00 OTHER ALLOCATED COSTS                                          |                                      |                   | CCUMULATED COST        |            |               | 26.  |
| 27.00 SUBTOTAL (SUM OF LINES 17-26)*                                 |                                      | 1.275.913         |                        |            | -             | 20.  |
| 28.00 LABORATORY (SEE INSTRUCTIONS                                   |                                      |                   | CHARGES                | 25,250     |               | 28.  |
| 29.00 RESPIRATORY THERAPY (SEE INST                                  |                                      |                   | CHARGES                | 6,500      |               | 29.  |
| 30.00 OTHER ANCILLARY                                                |                                      |                   | CHARGES                | 0,500      |               | 30.  |
| 31.00 TOTAL COSTS (SUM OF LINES 27-3                                 |                                      | 1.294.215         |                        |            |               | 31   |

| Worksheet I-                                                    |                  |                   |                  |               |                                 |                   |                  |                              |                             |                          |                             |        |
|-----------------------------------------------------------------|------------------|-------------------|------------------|---------------|---------------------------------|-------------------|------------------|------------------------------|-----------------------------|--------------------------|-----------------------------|--------|
| Modified ins                                                    | structio         | ons fo            | or lines         | s 10 t        | hroug                           | h 16 <sub>.</sub> |                  | ng the                       | e effe                      | ctive                    | ſ                           |        |
| ALLOCATION OF RENAL DEPARTMENT COSTS TO<br>TREATMENT MODALITIES |                  |                   |                  |               |                                 |                   | Component CCN:   | 14-3510                      | Prom:<br>To:                | 10/01/2015<br>09/30/2016 | Worksheet I                 | 1+2    |
| L                                                               |                  |                   |                  |               |                                 |                   |                  |                              | Renal (                     | Xalysis                  |                             |        |
| OUTPATIENT SERVICES COMPOSITE PAIMENT<br>RATE                   | Capital Relati   |                   | Direct Patient C |               | Employee Benefits<br>Department | Drugs             | Medical Supplies | Routine Andllary<br>Services | Subtotal (sum of cols. 1-8) | Overhead                 | Total (col. 9 + col.<br>10) |        |
| <b></b>                                                         | Building<br>1.00 | Equipment<br>2.00 | RN6<br>3.00      | 0ther<br>4.00 | 5.00                            | 6.00              | 7.00             | 8.00                         | 9.00                        | 10.00                    | 11.00                       | -      |
| 1.00 Total Renal Department Costs                               | 51,234           | 383,728           | 150,000          | 112,542       |                                 | 9,149             | 17,477           | 18,302                       | 757,432                     | \$36,783                 | 1,294,215                   | 5 1.00 |
| MAINTENANCE                                                     |                  |                   |                  |               |                                 |                   |                  |                              |                             |                          |                             |        |
| 2.00 Hemodialysis                                               | 22,064           | 115,118           | 57,855           | 61,493        |                                 | 2,100             |                  | 5,764                        |                             | 196,468                  | 472,049                     |        |
| 3.00 Intermittent Peritoneal<br>TRAINING                        | 6,457            | 38,373            | 15,004           | 10,054        | 1,432                           | 500               | 2,622            | 1,009                        | 75,451                      | 53,791                   | 129,242                     | 2 3.00 |
| 4.00 Hemodialysis                                               | 22,713           | 230,237           | 77,141           | 40,995        | 6,750                           | 2,049             | 10,486           | 11,529                       | 401,900                     | 286,524                  | 688,424                     | 4.00   |
| 5.00 Intermittent Peritoneal                                    | 0                | 0                 | 0                |               |                                 | 2,0°0             | 0                | 11,049                       | 01,000                      | 0                        | 000,141                     | 5.00   |
| 6.00 CAPD                                                       | 0                | 0                 | 0                | 0             | 0                               | 0                 | 0                | 0                            | 6                           | 0                        | 0                           | 6.00   |
| 7.00 COPD                                                       | 0                | 0                 | 0                | 0             | 0                               | 0                 | 0                | 0                            | 0                           | 0                        | 0                           | 7.00   |
| HOME                                                            |                  | -1                | -1               |               |                                 |                   |                  |                              |                             |                          |                             |        |
| 8.00 Hemodialysis<br>9.00 Intermittent Peritoneal               | 0                | 0                 | 0                | 0             |                                 | 9                 | 0                |                              |                             | 0                        | 0                           | 8.00   |
| 20.00 CAPD                                                      | ő                | š                 |                  | 0             |                                 |                   |                  |                              |                             |                          |                             |        |
| 11.00 CCPD                                                      |                  |                   | ő                |               |                                 |                   | ő                |                              |                             |                          |                             | 11.00  |
| OTHER BILLABLE SERVICES                                         |                  |                   |                  |               |                                 |                   |                  |                              |                             |                          |                             | -      |
| 12.00 Inpatient Dialysis                                        | 0                | 0                 | 0                | 0             | 0                               | ¢                 | 0                | -                            | Note t                      | hat ES                   |                             |        |
| 13.00 Method II Home Patient                                    | 0                | •                 | 0                | 0             | 1 9                             |                   | •                |                              |                             |                          | •                           |        |
| 14.00 ESAs (included in Renal Department)                       |                  |                   |                  |               |                                 | 4,500             |                  |                              | not ind                     | cluded                   | in                          | 14.00  |
| 15.00<br>15.00 Other                                            |                  |                   | 0                |               | ,                               |                   |                  |                              |                             |                          |                             | 15.00  |
| 17.00 Total (sum of lines 2 through 16)                         | 51,234           | 383,728           | 150,000          | 112,542       | 15.000                          | 4,649             | 17,477           | 18.30                        | total a                     | llocatio                 | on 🔓                        | 17.00  |
| 18.00 Medical Educational Program Costs                         | 1444             | 20031.00          |                  | 110,275       | 1                               |                   | 10,000           | 11110                        | cocara                      | nocativ                  |                             | 18.00  |
| 19.00 Total Renal Costs (Ine 17 + Ine 18)                       |                  |                   |                  |               |                                 |                   |                  | L                            |                             |                          | 1,289,715                   |        |
| <ul> <li>Modified lin</li> </ul>                                | e 14 d           | lescri            | ption a          | and s         | hadec                           | l line            | 15.              |                              |                             |                          |                             |        |
|                                                                 |                  |                   |                  |               |                                 |                   |                  |                              |                             |                          |                             |        |
|                                                                 |                  |                   |                  |               |                                 |                   |                  |                              |                             |                          | 43                          |        |