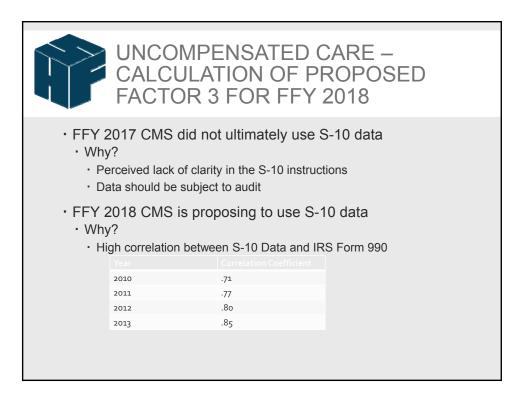

· Final Rule Comments

- Proposed effective date cost reporting periods beginning on or after October 1, 2017
- Option to use for cost reporting periods ending on or after December 31, 2017
- HFS anticipates the ability to electronically sign and submit certification for 12/31/2017 cost report period end providers
  - · Considerations
    - "Signing" process within SaFE
    - Possible that non-preparer to "sign"
    - · HFS software submission to MAC or CMS portals