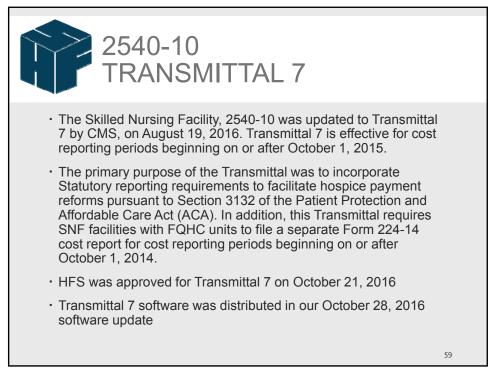

|                                         | 2                                                                                                             | :552                        | 2-10 TRA                                                                                                                                                 | NSMI                 | TTAL                      | _ 10                                                |
|-----------------------------------------|---------------------------------------------------------------------------------------------------------------|-----------------------------|----------------------------------------------------------------------------------------------------------------------------------------------------------|----------------------|---------------------------|-----------------------------------------------------|
|                                         | Workshe<br>OMB ex                                                                                             |                             | As with other for date.                                                                                                                                  |                      | /IS is add                | ding the                                            |
|                                         | d he law (42 USC 1395a                                                                                        | 42 CER 413 2000 1           | FORM CMS-2552-10<br>Failure to report can result in all interim                                                                                          |                      |                           | 4090 (Cont.<br>FORM APPROVED                        |
|                                         |                                                                                                               |                             | leemed overpayments (42 USC 1395g).                                                                                                                      |                      |                           | OMB NO. 0938-0050<br>EXPIRES 05-31-2019             |
| COMPLEX CO                              | D HOSPITAL HEAL<br>ST REPORT CERTII<br>MENT SUMMARY                                                           |                             | PROVIDER CCN:                                                                                                                                            | PERIOD<br>FROM<br>TO |                           | WORKSHEET S<br>PARTS I, II & III                    |
|                                         | T REPORT STATU                                                                                                |                             |                                                                                                                                                          |                      |                           |                                                     |
| Provider use only                       | ly .                                                                                                          | 2. [] Manu<br>3. [] If this | ronically filed cost report<br>ally submitted cost report<br>s is an amended report enter the number o<br>icare Utilization. Enter "F" for full or "L" f |                      | Date:<br>this cost report | Time:                                               |
|                                         | 5. [ ] Cost Rep                                                                                               | ort Status                  | 6. Date Received:<br>7. Contractor No.:                                                                                                                  |                      |                           | 's Vendor Code:<br>, column 1 is 4: Enter number of |
|                                         | <ol> <li>As Submitt</li> <li>Settled with</li> <li>Settled with</li> <li>Reopened</li> <li>Amended</li> </ol> | out audit                   | <ol> <li>[] Initial Report for this Pro</li> <li>[] Final Report for this Pro</li> </ol>                                                                 |                      |                           | eopened = 0-9.                                      |
| Contractor<br>use only<br>PART II - CEF | <ul><li>(2) Settled with</li><li>(3) Settled with</li><li>(4) Reopened</li></ul>                              | out audit                   |                                                                                                                                                          |                      |                           |                                                     |

| 2552-10                                                                                                                                                                                                                                                                                                                                                                                   | TR | ANS               | MI          | ΓΤΑ                   | L 10                         | )                                    |                                           |
|-------------------------------------------------------------------------------------------------------------------------------------------------------------------------------------------------------------------------------------------------------------------------------------------------------------------------------------------------------------------------------------------|----|-------------------|-------------|-----------------------|------------------------------|--------------------------------------|-------------------------------------------|
| <ul> <li>Worksheet S-3, Part II:</li> <li>Effective for cost reportin<br/>lines 14.01 and 14.02 re</li> </ul>                                                                                                                                                                                                                                                                             |    |                   | ning or     | n or afte             | r 10/1/2                     | 2015,                                |                                           |
| OTHER WAGES & RELATED COSTS                                                                                                                                                                                                                                                                                                                                                               |    |                   |             |                       |                              |                                      |                                           |
|                                                                                                                                                                                                                                                                                                                                                                                           |    |                   |             |                       |                              |                                      |                                           |
| 11.00 Contract labor: Direct Patient Care                                                                                                                                                                                                                                                                                                                                                 |    | 350,000           | 0           | 350,000               | 7,000.00                     | 50.00                                | 11.00                                     |
| 11.00 Contract labor: Direct Patient Care<br>12.00 Contract labor: Top level management and other management and<br>administrative services                                                                                                                                                                                                                                               |    | 350,000<br>0      | 0<br>0      | 350,000<br>0          | 7,000.00                     | 0.00                                 | 12.00                                     |
| 11.00 Contract labor: Direct Patient Care<br>12.00 Contract labor: Top level management and other management and<br>administrative services<br>13.00 Contract labor: Physician Part A - Administrative                                                                                                                                                                                    |    | 0                 | 0<br>0<br>0 | 0                     | 0.00                         | 0.00                                 | 12.00<br>13.00                            |
| 11.00 Contract labor: Direct Patent Care<br>12.00 Contract labor: Top level management and other management and<br>jadimistrative services<br>13.00 Contract labor: Physician Part A - Administrative<br>13.00 Home office and/or related orgainzation salaries and wage-related costs                                                                                                    |    | 350,000<br>0<br>0 | 0<br>0<br>0 | 0                     | 0.00                         | 0.00<br>0.00<br>0.00                 | 12.00<br>13.00<br>14.00                   |
| 11:00 Contract labor: Direct Patient Care<br>12:00 Contract labor: Top level management and other management and<br>administrative services<br>13:00 Contract labor: Physician-Pat A - Administrative<br>4:00 Home office and/or related organization salaries and wage-related costs<br>4:01 Home office salaries                                                                        |    | 0                 | 0           | 0<br>0<br>0           | 0.00<br>0.00<br>0.00<br>0.00 | 0.00<br>0.00<br>0.00<br>0.00         | 12.00<br>13.00<br>14.00<br>14.01          |
| 11.00 Contract labor: Toret Patient Care<br>12.00 Contract Labor: Top level management and other management and<br>administratives enrougement and other management and<br>13.00 Contract Labor: Physician-Part A - Administrative<br>14.00 Home office and/or related organization salaries and wage-related costs<br>14.01 Evone office salaries<br>14.02 Related organization salaries |    | 0                 | 0           | 0<br>0<br>0<br>0<br>0 | 0.00 0.00 0.00 0.00 0.00     | 0.00<br>0.00<br>0.00<br>0.00<br>0.00 | 12.00<br>13.00<br>14.00<br>14.01<br>14.02 |
| 11.00 Contract labor: Direct Patient Care<br>12.00 Contract labor: Top level management and other management and<br>administrative services<br>13.00 Contract labor: Physician-Pat A - Administrative<br>4.00 Home office and/or related organization salaries and wage-related costs<br>4.01 Home office salaries                                                                        |    | 0                 | 0           | 0<br>0<br>0           | 0.00<br>0.00<br>0.00<br>0.00 | 0.00<br>0.00<br>0.00<br>0.00<br>0.00 | 12.00<br>13.00<br>14.00<br>14.01<br>14.02 |

| 2552-10 TRAN                                                                                   | VS               | MIT       | T                      | \L 1                     | 0                |        |
|------------------------------------------------------------------------------------------------|------------------|-----------|------------------------|--------------------------|------------------|--------|
| Worksheet E-3, Part IV                                                                         |                  |           |                        |                          |                  |        |
| CALCULATION OF REIMBURSEMENT SETTLEMENT                                                        | Provider<br>CCN: | 19-2007   | Period<br>From:<br>To: | 10/01/2015<br>08/31/2016 | Worksheet E-3, P | art IV |
|                                                                                                | Ti               | tle XVIII |                        | Hospital                 | PPS              |        |
|                                                                                                |                  |           |                        |                          |                  |        |
|                                                                                                |                  |           |                        |                          | 1.00             |        |
| PART IV - MEDICARE PART A SERVICES - LTCH PPS 1.00 Net Federal PPS Payments (see instructions) |                  |           |                        |                          | 4,773,370        | 1.00   |
| 1.00 Net Federal PPS Payments (see instructions)<br>1.01 Full standard payment amount          |                  |           |                        |                          | 2,617,280        |        |
| 1.02 Short stay outlier standard payment amount                                                |                  |           |                        |                          | 927,863          |        |
| 1.03 Site neutral payment amount - Cost                                                        |                  |           |                        |                          | 94,960           |        |
| 1.04 Site neutral payment amount - IPPS comparable                                             |                  |           |                        |                          | 437,770          |        |
| 2.00 Outlier Payments                                                                          |                  |           |                        |                          | 301,973          |        |
| 3.00 Total PPS Payments (sum of lines 1 and 2)                                                 |                  |           |                        |                          | 5,075,343        |        |
|                                                                                                |                  |           |                        |                          | 40               |        |
|                                                                                                |                  |           |                        |                          | 40               |        |

|                                                                      |                                      |                   | vii I 17               | AL 1       | U             |      |
|----------------------------------------------------------------------|--------------------------------------|-------------------|------------------------|------------|---------------|------|
| NALYSIS OF RENAL DIALYSIS DEPARTMEN                                  | п соятя                              | Component 14 3510 | Period<br>From:<br>To: | 10/01/2015 | Worksheet I-  | 1    |
|                                                                      | ¢                                    | ICN: 14-3310      | Renal Dial             |            |               |      |
| 1                                                                    |                                      | Total Costs       | Basis                  | Statistics | FTEs per 2080 |      |
|                                                                      |                                      | 1.00              | 2.00                   | 3.00       | Hours<br>4.00 |      |
| 1.00 REGISTERED NURSES                                               |                                      | 150,000           | HOURS OF SERVICE       | 7,778.00   | 3.74          | 1.0  |
| 2.00 LICENSED PRACTICAL NURSES                                       |                                      | 0                 | HOURS OF SERVICE       | 0.00       | 0.00          | 2.0  |
| 3.00 NURSES AIDES                                                    |                                      | 26,130            | HOURS OF SERVICE       | 581.00     | 0.28          | 3.0  |
| 4.00 TECHNICIANS                                                     |                                      | 45,000            | HOURS OF SERVICE       | 5,444.00   | 2.62          | 4.0  |
| 5.00 SOCIAL WORKERS                                                  |                                      | 25,000            | HOURS OF SERVICE       | 2,778.00   | 1.34          | 5.0  |
| 6.00 DIETICIANS                                                      |                                      | 16,412            | HOURS OF SERVICE       | 2,178.00   | 1.05          | 6.   |
| 7.00 PHYSICIANS                                                      |                                      | 155,509           | ACCUMULATED COST       |            |               | 7.   |
| 8.00 NON-PATIENT CARE SALARY                                         |                                      | 18,000            | ACCUMULATED COST       |            |               | 8.   |
| 9.00 SUBTOTAL (SUM OF LINES 1-8)                                     |                                      | 436,051           |                        |            |               | 9.   |
| 10.00 EMPLOYEE BENEFITS                                              |                                      | 0                 | SALARY                 |            |               | 10.0 |
| 11.00 CAPITAL RELATED COSTS-BLDGS.                                   | Previously ESAs were subtracted f    | rom <sup>0</sup>  | SQUARE FEET            |            |               | 11.  |
| 12.00 CAPITAL RELATED COSTS-MOV. E                                   | Worksheet B pharmacy allocation      | 0                 | PERCENTAGE OF TIME     |            |               | 12,  |
| 13.00 MACHINE COSTS & REPAIRS                                        |                                      | 370,579           | PERCENTAGE OF TIME     |            |               | 13.  |
| 14.00 SUPPLIES                                                       | (sometimes resulting in negative     |                   | REQUISITIONS           |            |               | 14.  |
| 15.00 DRUGS                                                          | amounts on line 25). With T-10 ES    |                   | REQUISITIONS           |            |               | 15.0 |
| 16.00 OTHER                                                          | be included on line 15 and specifica | 300,000           | ACCUMULATED COST       |            |               | 16.  |
| 17.00 SUBTOTAL (SUM OF LINES 9-16)*                                  |                                      | ,                 |                        |            |               | 17.0 |
| 18.00 CAPITAL RELATED COSTS-BLDGS.                                   | excluded on the I-3 allocations.     |                   | SQUARE FEET            |            |               | 18.  |
| 19.00 CAPITAL RELATED COSTS-MOV. EL                                  |                                      |                   | PERCENTAGE OF TIME     |            |               | 19.  |
| 20.00 EMPLOYEE BENEFITS DEPARTMENT                                   |                                      |                   | SALARY                 |            |               | 20.  |
| 21.00 ADMINISTRATIVE & GENERAL<br>22.00 MAINT, REPAIRS OPER HOUSEKEE |                                      |                   | ACCUMULATED COST       |            |               | 21.  |
| 23.00 MEDICAL EDUCATION PROGRAM C                                    |                                      | 35,919            | SALUNDE PEET           |            |               | 23.  |
| 24.00 CENTRAL SERVICE & SUPPLIES                                     | U212                                 | 17.070            | REDUISITIONS           |            |               | 23.  |
| 25.00 PHARMACY                                                       |                                      |                   | REQUISITIONS           |            |               | 29.  |
| 26.00 OTHER ALLOCATED COSTS                                          |                                      |                   | CCUMULATED COST        |            |               | 26.  |
| 27.00 SUBTOTAL (SUM OF LINES 17-26)*                                 |                                      | 1.275.913         |                        |            | -             | 20.  |
| 28.00 LABORATORY (SEE INSTRUCTIONS                                   |                                      |                   | CHARGES                | 25,250     |               | 28.  |
| 29.00 RESPIRATORY THERAPY (SEE INST                                  |                                      |                   | CHARGES                | 6,500      |               | 29.  |
| 30.00 OTHER ANCILLARY                                                |                                      |                   | CHARGES                | 0,500      |               | 30.  |
| 31.00 TOTAL COSTS (SUM OF LINES 27-3                                 |                                      | 1.294.215         |                        |            |               | 31   |

| Worksheet I-                                                    |                  |                   |                  |               |                                 |                   |                  |                              |                             |                          |                             |        |
|-----------------------------------------------------------------|------------------|-------------------|------------------|---------------|---------------------------------|-------------------|------------------|------------------------------|-----------------------------|--------------------------|-----------------------------|--------|
| Modified ins                                                    | structio         | ons fo            | or lines         | s 10 t        | hroug                           | h 16 <sub>.</sub> |                  | ng the                       | e effe                      | ctive                    | ſ                           |        |
| ALLOCATION OF RENAL DEPARTMENT COSTS TO<br>TREATMENT MODALITIES |                  |                   |                  |               |                                 |                   | Component CCN:   | 14-3510                      | Prom:<br>To:                | 10/01/2015<br>09/30/2016 | Worksheet I                 | 1+2    |
| L                                                               |                  |                   |                  |               |                                 |                   |                  |                              | Renal (                     | Xalysis                  |                             |        |
| OUTPATIENT SERVICES COMPOSITE PAIMENT<br>RATE                   | Capital Relati   |                   | Direct Patient C |               | Employee Benefits<br>Department | Drugs             | Medical Supplies | Routine Andllary<br>Services | Subtotal (sum of cols. 1-8) | Overhead                 | Total (col. 9 + col.<br>10) |        |
| <b></b>                                                         | Building<br>1.00 | Equipment<br>2.00 | RN6<br>3.00      | 0ther<br>4.00 | 5.00                            | 6.00              | 7.00             | 8.00                         | 9.00                        | 10.00                    | 11.00                       | -      |
| 1.00 Total Renal Department Costs                               | 51,234           | 383,728           | 150,000          | 112,542       |                                 | 9,149             | 17,477           | 18,302                       | 757,432                     | \$36,783                 | 1,294,215                   | 5 1.00 |
| MAINTENANCE                                                     |                  |                   |                  |               |                                 |                   |                  |                              |                             |                          |                             |        |
| 2.00 Hemodialysis                                               | 22,064           | 115,118           | 57,855           | 61,493        |                                 | 2,100             |                  | 5,764                        |                             | 196,468                  | 472,049                     |        |
| 3.00 Intermittent Peritoneal<br>TRAINING                        | 6,457            | 38,373            | 15,004           | 10,054        | 1,432                           | 500               | 2,622            | 1,009                        | 75,451                      | 53,791                   | 129,242                     | 2 3.00 |
| 4.00 Hemodialysis                                               | 22,713           | 230,237           | 77,141           | 40,995        | 6,750                           | 2,049             | 10,486           | 11,529                       | 401,900                     | 286,524                  | 688,424                     | 4.00   |
| 5.00 Intermittent Peritoneal                                    | 0                | 0                 | 0                |               |                                 | 2,0°0             | 0                | 11,049                       | 01,000                      | 0                        | 000,141                     | 5.00   |
| 6.00 CAPD                                                       | 0                | 0                 | 0                | 0             | 0                               | 0                 | 0                | 0                            | 6                           | 0                        | 0                           | 6.00   |
| 7.00 COPD                                                       | 0                | 0                 | 0                | 0             | 0                               | 0                 | 0                | 0                            | 0                           | 0                        | 0                           | 7.00   |
| HOME                                                            |                  | -1                | -1               |               |                                 |                   |                  |                              |                             |                          |                             |        |
| 8.00 Hemodialysis<br>9.00 Intermittent Peritoneal               | 0                | 0                 | 0                | 0             |                                 | 9                 | 0                |                              |                             | 0                        | 0                           | 8.00   |
| 20.00 CAPD                                                      | ő                | š                 |                  | 0             |                                 |                   |                  |                              |                             |                          |                             |        |
| 11.00 CCPD                                                      |                  |                   | ő                |               |                                 |                   | ő                |                              |                             |                          |                             | 11.00  |
| OTHER BILLABLE SERVICES                                         |                  |                   |                  |               |                                 |                   |                  |                              |                             |                          |                             | -      |
| 12.00 Inpatient Dialysis                                        | 0                | 0                 | 0                | 0             | 0                               | ¢                 | 0                | -                            | Note t                      | hat ES                   |                             |        |
| 13.00 Method II Home Patient                                    | 0                | •                 | 0                | 0             | 1 9                             |                   | •                |                              |                             |                          | •                           |        |
| 14.00 ESAs (included in Renal Department)                       |                  |                   |                  |               |                                 | 4,500             |                  |                              | not ind                     | cluded                   | in                          | 14.00  |
| 15.00<br>15.00 Other                                            |                  |                   | 0                |               | ,                               |                   |                  |                              |                             |                          |                             | 15.00  |
| 17.00 Total (sum of lines 2 through 16)                         | 51,234           | 383,728           | 150,000          | 112,542       | 15.000                          | 4,649             | 17,477           | 18.30                        | total a                     | llocatio                 | on 🔓                        | 17.00  |
| 18.00 Medical Educational Program Costs                         | 1444             | 20031.00          |                  | 110,275       | 1                               |                   | 10,000           | 11110                        | cocara                      | nocativ                  |                             | 18.00  |
| 19.00 Total Renal Costs (Ine 17 + Ine 18)                       |                  |                   |                  |               |                                 |                   |                  | L                            |                             |                          | 1,289,715                   |        |
| <ul> <li>Modified lin</li> </ul>                                | e 14 d           | lescri            | ption a          | and s         | hadec                           | l line            | 15.              |                              |                             |                          |                             |        |
|                                                                 |                  |                   |                  |               |                                 |                   |                  |                              |                             |                          |                             |        |
|                                                                 |                  |                   |                  |               |                                 |                   |                  |                              |                             |                          | 43                          |        |