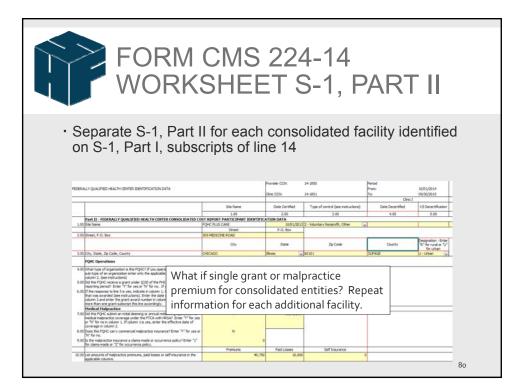

|          |                   |                |                                   |                |                                      |                        |                                                    |                               |                                                     |    |
| 24.00 Dental                                                                          | 9,473    | 0                 | 0              |                                   | 6,546          | 16,019                               | 0                      | 16,019                                             | 0                             | 16,019                                              | 24 |























| CALCULA | NTION OF FEDERALLY QUALIFIED HEALTH                                                                                                                                     | RM (<br>RKS                    |                                |             |                                                            |                                                  |                                                |                                              |                                           |
|---------|-------------------------------------------------------------------------------------------------------------------------------------------------------------------------|--------------------------------|--------------------------------|-------------|-------------------