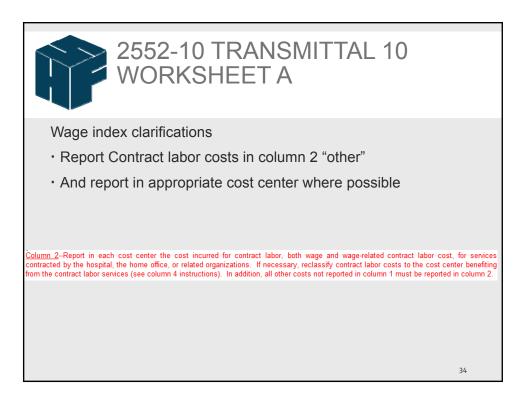

| 2552-10                                                                                                                                                                                                                                                                                                                                                                                   | TR | ANS               | MI          | ΓΤΑ                   | L 10                         | )                                    |                                           |
|-------------------------------------------------------------------------------------------------------------------------------------------------------------------------------------------------------------------------------------------------------------------------------------------------------------------------------------------------------------------------------------------|----|-------------------|-------------|-----------------------|------------------------------|--------------------------------------|-------------------------------------------|
| <ul> <li>Worksheet S-3, Part II:</li> <li>Effective for cost reportin<br/>lines 14.01 and 14.02 re</li> </ul>                                                                                                                                                                                                                                                                             |    |                   | ning or     | n or afte             | r 10/1/2                     | 2015,                                |                                           |
| OTHER WAGES & RELATED COSTS                                                                                                                                                                                                                                                                                                                                                               |    |                   |             |                       |                              |                                      |                                           |
|                                                                                                                                                                                                                                                                                                                                                                                           |    |                   |             |                       |                              |                                      |                                           |
| 11.00 Contract labor: Direct Patient Care                                                                                                                                                                                                                                                                                                                                                 |    | 350,000           | 0           | 350,000               | 7,000.00                     | 50.00                                | 11.00                                     |
| 11.00 Contract labor: Direct Patient Care<br>12.00 Contract labor: Top level management and other management and<br>administrative services                                                                                                                                                                                                                                               |    | 350,000<br>0      | 0<br>0      | 350,000<br>0          | 7,000.00                     | 0.00                                 | 12.00                                     |
| 11.00 Contract labor: Direct Patient Care<br>12.00 Contract labor: Top level management and other management and<br>administrative services<br>13.00 Contract labor: Physician Part A - Administrative                                                                                                                                                                                    |    | 0                 | 0<br>0<br>0 | 0                     | 0.00                         | 0.00                                 | 12.00<br>13.00                            |
| 11.00 Contract labor: Direct Patent Care<br>12.00 Contract labor: Top level management and other management and<br>jadimistrative services<br>13.00 Contract labor: Physician Part A - Administrative<br>13.00 Home office and/or related orgainzation salaries and wage-related costs                                                                                                    |    | 350,000<br>0<br>0 | 0<br>0<br>0 | 0                     | 0.00                         | 0.00<br>0.00<br>0.00                 | 12.00<br>13.00<br>14.00                   |
| 11:00 Contract labor: Direct Patient Care<br>12:00 Contract labor: Top level management and other management and<br>administrative services<br>13:00 Contract labor: Physician-Pat A - Administrative<br>4:00 Home office and/or related organization salaries and wage-related costs<br>4:01 Home office salaries                                                                        |    | 0                 | 0           | 0<br>0<br>0           | 0.00<br>0.00<br>0.00<br>0.00 | 0.00<br>0.00<br>0.00<br>0.00         | 12.00<br>13.00<br>14.00<br>14.01          |
| 11.00 Contract labor: Toret Patient Care<br>12.00 Contract Labor: Top level management and other management and<br>administratives enrougement and other management and<br>13.00 Contract Labor: Physician-Part A - Administrative<br>14.00 Home office and/or related organization salaries and wage-related costs<br>14.01 Evone office salaries<br>14.02 Related organization salaries |    | 0                 | 0           | 0<br>0<br>0<br>0<br>0 | 0.00 0.00 0.00 0.00 0.00     | 0.00<br>0.00<br>0.00<br>0.00<br>0.00 | 12.00<br>13.00<br>14.00<br>14.01<br>14.02 |
| 11.00 Contract labor: Direct Patient Care<br>12.00 Contract labor: Top level management and other management and<br>administrative services<br>13.00 Contract labor: Physician-Pat A - Administrative<br>4.00 Home office and/or related organization salaries and wage-related costs<br>4.01 Home office salaries                                                                        |    | 0                 | 0           | 0<br>0<br>0           | 0.00<br>0.00<br>0.00<br>0.00 | 0.00<br>0.00<br>0.00<br>0.00<br>0.00 | 12.00<br>13.00<br>14.00<br>14.01<br>14.02 |